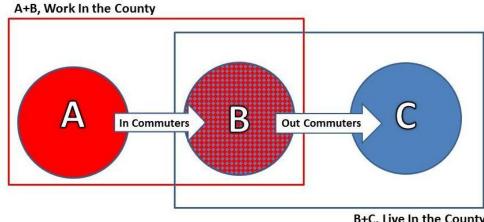

## **Summit County**

Workers employed in Summit County, but living in other counties (A)

|           | project in a continue a control, to an interest and the control of |          |          |                |             |             |
|-----------|--------------------------------------------------------------------------------------------------------------------------------------------------------------------------------------------------------------------------------------------------------------------------------------------------------------------------------------------------------------------------------------------------------------------------------------------------------------------------------------------------------------------------------------------------------------------------------------------------------------------------------------------------------------------------------------------------------------------------------------------------------------------------------------------------------------------------------------------------------------------------------------------------------------------------------------------------------------------------------------------------------------------------------------------------------------------------------------------------------------------------------------------------------------------------------------------------------------------------------------------------------------------------------------------------------------------------------------------------------------------------------------------------------------------------------------------------------------------------------------------------------------------------------------------------------------------------------------------------------------------------------------------------------------------------------------------------------------------------------------------------------------------------------------------------------------------------------------------------------------------------------------------------------------------------------------------------------------------------------------------------------------------------------------------------------------------------------------------------------------------------------|----------|----------|----------------|-------------|-------------|
|           | % 29 or                                                                                                                                                                                                                                                                                                                                                                                                                                                                                                                                                                                                                                                                                                                                                                                                                                                                                                                                                                                                                                                                                                                                                                                                                                                                                                                                                                                                                                                                                                                                                                                                                                                                                                                                                                                                                                                                                                                                                                                                                                                                                                                        | % ages   | % 55 and | \$1,250/mth or | \$1,251 to  | More than   |
| # Workers | younger                                                                                                                                                                                                                                                                                                                                                                                                                                                                                                                                                                                                                                                                                                                                                                                                                                                                                                                                                                                                                                                                                                                                                                                                                                                                                                                                                                                                                                                                                                                                                                                                                                                                                                                                                                                                                                                                                                                                                                                                                                                                                                                        | 30 to 54 | older    | less           | \$3,333/mth | \$3,333/mth |
| 123,855   | 25.1%                                                                                                                                                                                                                                                                                                                                                                                                                                                                                                                                                                                                                                                                                                                                                                                                                                                                                                                                                                                                                                                                                                                                                                                                                                                                                                                                                                                                                                                                                                                                                                                                                                                                                                                                                                                                                                                                                                                                                                                                                                                                                                                          | 55.6%    | 19.3%    | 26.6%          | 34.4%       | 39.0%       |

All workers employed in Summit County, all counties of residence (A+B)

| ,         | • · · · · p · • · j • · • · · · · |          | ,,       |                | · · · · · / |             |
|-----------|-----------------------------------|----------|----------|----------------|-------------|-------------|
|           | % 29 or                           | % ages   | % 55 and | \$1,250/mth or | \$1,251 to  | More than   |
| # Workers | younger                           | 30 to 54 | older    | less           | \$3,333/mth | \$3,333/mth |
| 257,447   | 23.4%                             | 55.5%    | 21.0%    | 26.9%          | 36.2%       | 36.9%       |

Workers living and employed in Summit County (B)

|           |         | , ,      |          | /              |             |             |
|-----------|---------|----------|----------|----------------|-------------|-------------|
|           | % 29 or | % ages   | % 55 and | \$1,250/mth or | \$1,251 to  | More than   |
| # Workers | younger | 30 to 54 | older    | less           | \$3,333/mth | \$3,333/mth |
| 133,592   | 21.9%   | 55.5%    | 22.7%    | 27.1%          | 37.9%       | 34.9%       |

Workers living in Summit County, all counties of employment (B+C)

| # Workers | % 29 or younger | % ages<br>30 to 54 | % 55 and older | \$1,250/mth or less | \$1,251 to<br>\$3,333/mth | More than<br>\$3,333/mth |
|-----------|-----------------|--------------------|----------------|---------------------|---------------------------|--------------------------|
| 236,826   | 22.8%           | 55.9%              | 21.3%          | 26.5%               | 35.4%                     | 38.0%                    |

Workers living in Summit County, but employed in other counties (C)

|           | % 29 or | % ages   | % 55 and | \$1,250/mth or | \$1,251 to  | More than   |
|-----------|---------|----------|----------|----------------|-------------|-------------|
| # Workers | younger | 30 to 54 | older    | less           | \$3,333/mth | \$3,333/mth |
| 103,234   | 23.9%   | 56.5%    | 19.6%    | 26.5%          | 32.2%       | 42.0%       |