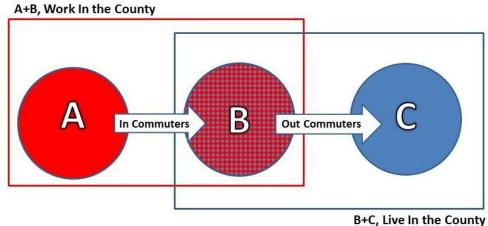

# **Ashtabula County**

Workers employed in Ashtabula County, but living in other counties (A)

|           |               | Ages     |              | \$1,250/month | \$1,251 to    | More than     |  |
|-----------|---------------|----------|--------------|---------------|---------------|---------------|--|
| # Workers | 29 or younger | 30 to 54 | 55 and older | or less       | \$3,333/month | \$3,333/month |  |
| 8,879     | 23.5%         | 54.8%    | 21.7%        | 28.4%         | 38.7%         | 32.9%         |  |

All workers employed in Ashtabula County, all counties of residence (A+B)

| ĺ |           |               | Ages     |              | \$1,250/month | \$1,251 to    | More than     |
|---|-----------|---------------|----------|--------------|---------------|---------------|---------------|
|   | # Workers | 29 or younger | 30 to 54 | 55 and older | or less       | \$3,333/month | \$3,333/month |
|   | 28,338    | 20.8%         | 54.2%    | 25.1%        | 29.3%         | 41.8%         | 28.8%         |

Workers who live in and are employed in Ashtabula County (B)

| Transfer mile me me and amproped my terrale and county (2) |               |          |              |               |               |               |  |  |
|------------------------------------------------------------|---------------|----------|--------------|---------------|---------------|---------------|--|--|
|                                                            |               | Ages     |              | \$1,250/month | \$1,251 to    | More than     |  |  |
| # Workers                                                  | 29 or younger | 30 to 54 | 55 and older | or less       | \$3,333/month | \$3,333/month |  |  |
| 19,459                                                     | 19.5%         | 53.9%    | 26.6%        | 29.8%         | 43.3%         | 27.0%         |  |  |

Workers living in Ashtabula County, all counties of employment (B+C)

|           | 3             | : <b>.</b> |              | <u> </u>      | \ -/          |               |
|-----------|---------------|------------|--------------|---------------|---------------|---------------|
|           |               | Ages       |              | \$1,250/month | \$1,251 to    | More than     |
| # Workers | 29 or younger | 30 to 54   | 55 and older | or less       | \$3,333/month | \$3,333/month |
| 38,214    | 21.1%         | 54.7%      | 24.2%        | 27.4%         | 40.9%         | 31.7%         |

Workers living in Ashtabula County, but employed in other counties (C)

| Tremere in might heritabala bearty, but employed in earlier bearties (b)                                                                                                                                                                                                                                                                                                                                                                                                                                                                                                                                                                                                                                                                                                                                                                                                                                                                                                                                                                                                                                                                                                                                                                                                                                                                                                                                                                                                                                                                                                                                                                                                                                                                                                                                                                                                                                                                                                                                                                                                                                                       |               |          |              |               |               |               |  |
|--------------------------------------------------------------------------------------------------------------------------------------------------------------------------------------------------------------------------------------------------------------------------------------------------------------------------------------------------------------------------------------------------------------------------------------------------------------------------------------------------------------------------------------------------------------------------------------------------------------------------------------------------------------------------------------------------------------------------------------------------------------------------------------------------------------------------------------------------------------------------------------------------------------------------------------------------------------------------------------------------------------------------------------------------------------------------------------------------------------------------------------------------------------------------------------------------------------------------------------------------------------------------------------------------------------------------------------------------------------------------------------------------------------------------------------------------------------------------------------------------------------------------------------------------------------------------------------------------------------------------------------------------------------------------------------------------------------------------------------------------------------------------------------------------------------------------------------------------------------------------------------------------------------------------------------------------------------------------------------------------------------------------------------------------------------------------------------------------------------------------------|---------------|----------|--------------|---------------|---------------|---------------|--|
| , and the second |               | Ages     |              | \$1,250/month | \$1,251 to    | More than     |  |
| # Workers                                                                                                                                                                                                                                                                                                                                                                                                                                                                                                                                                                                                                                                                                                                                                                                                                                                                                                                                                                                                                                                                                                                                                                                                                                                                                                                                                                                                                                                                                                                                                                                                                                                                                                                                                                                                                                                                                                                                                                                                                                                                                                                      | 29 or younger | 30 to 54 | 55 and older | or less       | \$3,333/month | \$3,333/month |  |
| 18,755                                                                                                                                                                                                                                                                                                                                                                                                                                                                                                                                                                                                                                                                                                                                                                                                                                                                                                                                                                                                                                                                                                                                                                                                                                                                                                                                                                                                                                                                                                                                                                                                                                                                                                                                                                                                                                                                                                                                                                                                                                                                                                                         | 22.7%         | 55.6%    | 21.7%        | 25.0%         | 38.5%         | 36.5%         |  |