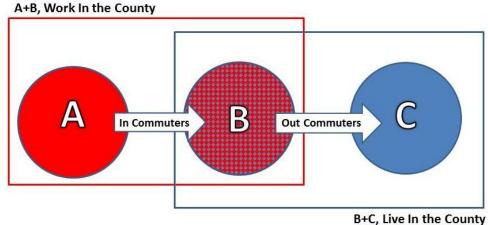

## **Crawford County**

Workers employed in Crawford County, but living in other counties (A)

| ĺ |           |               | Ages     |              | \$1,250/month | \$1,251 to    | More than     |
|---|-----------|---------------|----------|--------------|---------------|---------------|---------------|
|   | # Workers | 29 or younger | 30 to 54 | 55 and older | or less       | \$3,333/month | \$3,333/month |
| ĺ | 6,447     | 21.5%         | 53.7%    | 24.9%        | 27.0%         | 41.7%         | 31.4%         |

All workers employed in Crawford County, all counties of residence (A+B)

|           |               | Ages     | •            | \$1,250/month | \$1,251 to    | More than     |
|-----------|---------------|----------|--------------|---------------|---------------|---------------|
| # Workers | 29 or younger | 30 to 54 | 55 and older | or less       | \$3,333/month | \$3,333/month |
| 13,484    | 20.7%         | 53.5%    | 25.8%        | 28.0%         | 44.5%         | 27.5%         |

Workers who live in and are employed in Crawford County (B)

| The state of the s |               |          |              |               |               |               |  |  |  |
|--------------------------------------------------------------------------------------------------------------------------------------------------------------------------------------------------------------------------------------------------------------------------------------------------------------------------------------------------------------------------------------------------------------------------------------------------------------------------------------------------------------------------------------------------------------------------------------------------------------------------------------------------------------------------------------------------------------------------------------------------------------------------------------------------------------------------------------------------------------------------------------------------------------------------------------------------------------------------------------------------------------------------------------------------------------------------------------------------------------------------------------------------------------------------------------------------------------------------------------------------------------------------------------------------------------------------------------------------------------------------------------------------------------------------------------------------------------------------------------------------------------------------------------------------------------------------------------------------------------------------------------------------------------------------------------------------------------------------------------------------------------------------------------------------------------------------------------------------------------------------------------------------------------------------------------------------------------------------------------------------------------------------------------------------------------------------------------------------------------------------------|---------------|----------|--------------|---------------|---------------|---------------|--|--|--|
|                                                                                                                                                                                                                                                                                                                                                                                                                                                                                                                                                                                                                                                                                                                                                                                                                                                                                                                                                                                                                                                                                                                                                                                                                                                                                                                                                                                                                                                                                                                                                                                                                                                                                                                                                                                                                                                                                                                                                                                                                                                                                                                                |               | Ages     |              | \$1,250/month | \$1,251 to    | More than     |  |  |  |
| # Workers                                                                                                                                                                                                                                                                                                                                                                                                                                                                                                                                                                                                                                                                                                                                                                                                                                                                                                                                                                                                                                                                                                                                                                                                                                                                                                                                                                                                                                                                                                                                                                                                                                                                                                                                                                                                                                                                                                                                                                                                                                                                                                                      | 29 or younger | 30 to 54 | 55 and older | or less       | \$3,333/month | \$3,333/month |  |  |  |
| 7,037                                                                                                                                                                                                                                                                                                                                                                                                                                                                                                                                                                                                                                                                                                                                                                                                                                                                                                                                                                                                                                                                                                                                                                                                                                                                                                                                                                                                                                                                                                                                                                                                                                                                                                                                                                                                                                                                                                                                                                                                                                                                                                                          | 20.0%         | 53.4%    | 26.6%        | 28.9%         | 47.1%         | 24.0%         |  |  |  |

Workers living in Crawford County, all counties of employment (B+C)

|           |               | Ages     |              | \$1,250/month | \$1,251 to    | More than     |  |  |
|-----------|---------------|----------|--------------|---------------|---------------|---------------|--|--|
| # Workers | 29 or younger | 30 to 54 | 55 and older | or less       | \$3,333/month | \$3,333/month |  |  |
| 17,271    | 21.9%         | 54.5%    | 23.6%        | 26.6%         | 44.4%         | 29.0%         |  |  |

Workers living in Crawford County, but employed in other counties (C)

| Workers wing in Grawiera County, but employed in Guier Counties (C) |               |          |              |               |               |               |  |  |  |  |
|---------------------------------------------------------------------|---------------|----------|--------------|---------------|---------------|---------------|--|--|--|--|
|                                                                     |               | Ages     |              | \$1,250/month | \$1,251 to    | More than     |  |  |  |  |
| # Workers                                                           | 29 or younger | 30 to 54 | 55 and older | or less       | \$3,333/month | \$3,333/month |  |  |  |  |
| 10,234                                                              | 23.3%         | 55.2%    | 21.5%        | 25.1%         | 42.6%         | 32.3%         |  |  |  |  |