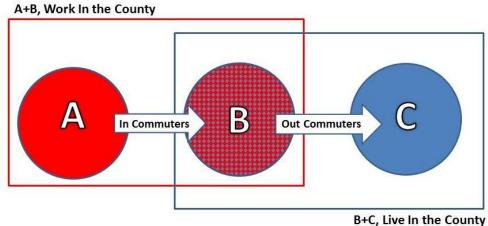

## **Highland County**

Workers employed in Highland County, but living in other counties (A)

|           |               | Ages     |              | \$1,250/month | \$1,251 to    | More than     |
|-----------|---------------|----------|--------------|---------------|---------------|---------------|
| # Workers | 29 or younger | 30 to 54 | 55 and older | or less       | \$3,333/month | \$3,333/month |
| 5,074     | 23.8%         | 54.1%    | 22.2%        | 32.3%         | 41.8%         | 25.9%         |

All workers employed in Highland County, all counties of residence (A+B)

|           |               | Ages     |              | \$1,250/month | \$1,251 to    | More than     |
|-----------|---------------|----------|--------------|---------------|---------------|---------------|
| # Workers | 29 or younger | 30 to 54 | 55 and older | or less       | \$3,333/month | \$3,333/month |
| 10,084    | 22.1%         | 55.0%    | 22.9%        | 31.5%         | 44.1%         | 24.3%         |

Workers who live in and are employed in Highland County (B)

| Transfer in a manufacture of the second of t |               |          |              |               |               |               |  |  |
|--------------------------------------------------------------------------------------------------------------------------------------------------------------------------------------------------------------------------------------------------------------------------------------------------------------------------------------------------------------------------------------------------------------------------------------------------------------------------------------------------------------------------------------------------------------------------------------------------------------------------------------------------------------------------------------------------------------------------------------------------------------------------------------------------------------------------------------------------------------------------------------------------------------------------------------------------------------------------------------------------------------------------------------------------------------------------------------------------------------------------------------------------------------------------------------------------------------------------------------------------------------------------------------------------------------------------------------------------------------------------------------------------------------------------------------------------------------------------------------------------------------------------------------------------------------------------------------------------------------------------------------------------------------------------------------------------------------------------------------------------------------------------------------------------------------------------------------------------------------------------------------------------------------------------------------------------------------------------------------------------------------------------------------------------------------------------------------------------------------------------------|---------------|----------|--------------|---------------|---------------|---------------|--|--|
|                                                                                                                                                                                                                                                                                                                                                                                                                                                                                                                                                                                                                                                                                                                                                                                                                                                                                                                                                                                                                                                                                                                                                                                                                                                                                                                                                                                                                                                                                                                                                                                                                                                                                                                                                                                                                                                                                                                                                                                                                                                                                                                                |               | Ages     |              | \$1,250/month | \$1,251 to    | More than     |  |  |
| # Workers                                                                                                                                                                                                                                                                                                                                                                                                                                                                                                                                                                                                                                                                                                                                                                                                                                                                                                                                                                                                                                                                                                                                                                                                                                                                                                                                                                                                                                                                                                                                                                                                                                                                                                                                                                                                                                                                                                                                                                                                                                                                                                                      | 29 or younger | 30 to 54 | 55 and older | or less       | \$3,333/month | \$3,333/month |  |  |
| 5,010                                                                                                                                                                                                                                                                                                                                                                                                                                                                                                                                                                                                                                                                                                                                                                                                                                                                                                                                                                                                                                                                                                                                                                                                                                                                                                                                                                                                                                                                                                                                                                                                                                                                                                                                                                                                                                                                                                                                                                                                                                                                                                                          | 20.4%         | 56.0%    | 23.7%        | 30.8%         | 46.5%         | 22.7%         |  |  |

Workers living in Highland County, all counties of employment (B+C)

|           |               | Ages     |              | \$1,250/month | \$1,251 to    | More than     |  |  |
|-----------|---------------|----------|--------------|---------------|---------------|---------------|--|--|
| # Workers | 29 or younger | 30 to 54 | 55 and older | or less       | \$3,333/month | \$3,333/month |  |  |
| 15,323    | 21.8%         | 56.6%    | 21.6%        | 26.0%         | 43.1%         | 30.9%         |  |  |

Workers living in Highland County, but employed in other counties (C)

| Transfer in ing in ing india dedicty; but employed in earlier dediction (e) |               |          |              |               |               |               |  |  |  |
|-----------------------------------------------------------------------------|---------------|----------|--------------|---------------|---------------|---------------|--|--|--|
|                                                                             |               | Ages     |              | \$1,250/month | \$1,251 to    | More than     |  |  |  |
| # Workers                                                                   | 29 or younger | 30 to 54 | 55 and older | or less       | \$3,333/month | \$3,333/month |  |  |  |
| 10,313                                                                      | 22.5%         | 56.9%    | 20.6%        | 23.7%         | 41.5%         | 34.8%         |  |  |  |