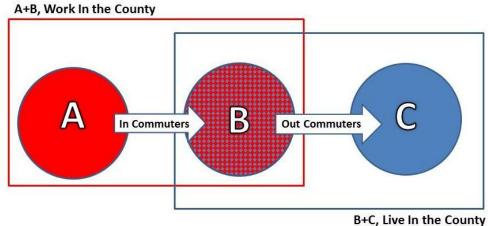

# **Huron County**

Workers employed in Huron County, but living in other counties (A)

|           | the state of the s |          |              |               |               |               |  |  |
|-----------|--------------------------------------------------------------------------------------------------------------------------------------------------------------------------------------------------------------------------------------------------------------------------------------------------------------------------------------------------------------------------------------------------------------------------------------------------------------------------------------------------------------------------------------------------------------------------------------------------------------------------------------------------------------------------------------------------------------------------------------------------------------------------------------------------------------------------------------------------------------------------------------------------------------------------------------------------------------------------------------------------------------------------------------------------------------------------------------------------------------------------------------------------------------------------------------------------------------------------------------------------------------------------------------------------------------------------------------------------------------------------------------------------------------------------------------------------------------------------------------------------------------------------------------------------------------------------------------------------------------------------------------------------------------------------------------------------------------------------------------------------------------------------------------------------------------------------------------------------------------------------------------------------------------------------------------------------------------------------------------------------------------------------------------------------------------------------------------------------------------------------------|----------|--------------|---------------|---------------|---------------|--|--|
|           |                                                                                                                                                                                                                                                                                                                                                                                                                                                                                                                                                                                                                                                                                                                                                                                                                                                                                                                                                                                                                                                                                                                                                                                                                                                                                                                                                                                                                                                                                                                                                                                                                                                                                                                                                                                                                                                                                                                                                                                                                                                                                                                                | Ages     |              | \$1,250/month | \$1,251 to    | More than     |  |  |
| # Workers | 29 or younger                                                                                                                                                                                                                                                                                                                                                                                                                                                                                                                                                                                                                                                                                                                                                                                                                                                                                                                                                                                                                                                                                                                                                                                                                                                                                                                                                                                                                                                                                                                                                                                                                                                                                                                                                                                                                                                                                                                                                                                                                                                                                                                  | 30 to 54 | 55 and older | or less       | \$3,333/month | \$3,333/month |  |  |
| 9,325     | 20.3%                                                                                                                                                                                                                                                                                                                                                                                                                                                                                                                                                                                                                                                                                                                                                                                                                                                                                                                                                                                                                                                                                                                                                                                                                                                                                                                                                                                                                                                                                                                                                                                                                                                                                                                                                                                                                                                                                                                                                                                                                                                                                                                          | 56.8%    | 22.9%        | 24.5%         | 39.9%         | 35.6%         |  |  |

All workers employed in Huron County, all counties of residence (A+B)

|           |               | Ages     |              | \$1,250/month | \$1,251 to    | More than     |
|-----------|---------------|----------|--------------|---------------|---------------|---------------|
| # Workers | 29 or younger | 30 to 54 | 55 and older | or less       | \$3,333/month | \$3,333/month |
| 19,592    | 19.8%         | 56.3%    | 23.9%        | 25.1%         | 39.8%         | 35.1%         |

Workers who live in and are employed in Huron County (B)

| Transcrating in a manufacture and a manufacture |               |          |              |               |               |               |  |  |
|-------------------------------------------------------------------------------------------------------------------------------------------------------------------------------------------------------------------------------------------------------------------------------------------------------------------------------------------------------------------------------------------------------------------------------------------------------------------------------------------------------------------------------------------------------------------------------------------------------------------------------------------------------------------------------------------------------------------------------------------------------------------------------------------------------------------------------------------------------------------------------------------------------------------------------------------------------------------------------------------------------------------------------------------------------------------------------------------------------------------------------------------------------------------------------------------------------------------------------------------------------------------------------------------------------------------------------------------------------------------------------------------------------------------------------------------------------------------------------------------------------------------------------------------------------------------------------------------------------------------------------------------------------------------------------------------------------------------------------------------------------------------------------------------------------------------------------------------------------------------------------------------------------------------------------------------------------------------------------------------------------------------------------------------------------------------------------------------------------------------------------|---------------|----------|--------------|---------------|---------------|---------------|--|--|
|                                                                                                                                                                                                                                                                                                                                                                                                                                                                                                                                                                                                                                                                                                                                                                                                                                                                                                                                                                                                                                                                                                                                                                                                                                                                                                                                                                                                                                                                                                                                                                                                                                                                                                                                                                                                                                                                                                                                                                                                                                                                                                                               |               | Ages     |              | \$1,250/month | \$1,251 to    | More than     |  |  |
| # Workers                                                                                                                                                                                                                                                                                                                                                                                                                                                                                                                                                                                                                                                                                                                                                                                                                                                                                                                                                                                                                                                                                                                                                                                                                                                                                                                                                                                                                                                                                                                                                                                                                                                                                                                                                                                                                                                                                                                                                                                                                                                                                                                     | 29 or younger | 30 to 54 | 55 and older | or less       | \$3,333/month | \$3,333/month |  |  |
| 10,267                                                                                                                                                                                                                                                                                                                                                                                                                                                                                                                                                                                                                                                                                                                                                                                                                                                                                                                                                                                                                                                                                                                                                                                                                                                                                                                                                                                                                                                                                                                                                                                                                                                                                                                                                                                                                                                                                                                                                                                                                                                                                                                        | 19.4%         | 55.9%    | 24.7%        | 25.6%         | 39.8%         | 34.6%         |  |  |

Workers living in Huron County, all counties of employment (B+C)

|           | 3             | · · <b>· · ·</b> |              | · - J \       | - /           |               |
|-----------|---------------|------------------|--------------|---------------|---------------|---------------|
|           |               | Ages             |              | \$1,250/month | \$1,251 to    | More than     |
| # Workers | 29 or younger | 30 to 54         | 55 and older | or less       | \$3,333/month | \$3,333/month |
| 24,438    | 22.6%         | 55.7%            | 21.7%        | 27.0%         | 40.1%         | 32.9%         |

Workers living in Huron County, but employed in other counties (C)

| VV OI KOI O II | Welkere living in ridion County, but employed in other counties (C) |          |              |               |               |               |  |  |  |  |  |
|----------------|---------------------------------------------------------------------|----------|--------------|---------------|---------------|---------------|--|--|--|--|--|
|                |                                                                     | Ages     |              | \$1,250/month | \$1,251 to    | More than     |  |  |  |  |  |
| # Workers      | 29 or younger                                                       | 30 to 54 | 55 and older | or less       | \$3,333/month | \$3,333/month |  |  |  |  |  |
| 14,171         | 25.0%                                                               | 55.5%    | 19.5%        | 28.0%         | 40.3%         | 31.7%         |  |  |  |  |  |