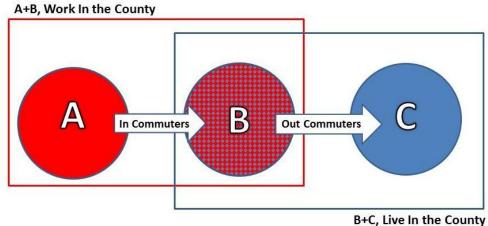

## **Marion County**

Workers employed in Marion County, but living in other counties (A)

| Ī |           |               | Ages     |              | \$1,250/month | \$1,251 to    | More than     |
|---|-----------|---------------|----------|--------------|---------------|---------------|---------------|
|   | # Workers | 29 or younger | 30 to 54 | 55 and older | or less       | \$3,333/month | \$3,333/month |
|   | 11,946    | 23.8%         | 54.9%    | 21.2%        | 24.2%         | 41.1%         | 34.7%         |

All workers employed in Marion County, all counties of residence (A+B)

|           |               | Ages     |              | \$1,250/month | \$1,251 to    | More than     |
|-----------|---------------|----------|--------------|---------------|---------------|---------------|
| # Workers | 29 or younger | 30 to 54 | 55 and older | or less       | \$3,333/month | \$3,333/month |
| 23,456    | 22.1%         | 54.9%    | 23.0%        | 24.6%         | 42.5%         | 32.9%         |

Workers who live in and are employed in Marion County (B)

| Transcrating in a manufacture and a manufacture and manufactur |               |          |              |               |               |               |  |  |  |
|--------------------------------------------------------------------------------------------------------------------------------------------------------------------------------------------------------------------------------------------------------------------------------------------------------------------------------------------------------------------------------------------------------------------------------------------------------------------------------------------------------------------------------------------------------------------------------------------------------------------------------------------------------------------------------------------------------------------------------------------------------------------------------------------------------------------------------------------------------------------------------------------------------------------------------------------------------------------------------------------------------------------------------------------------------------------------------------------------------------------------------------------------------------------------------------------------------------------------------------------------------------------------------------------------------------------------------------------------------------------------------------------------------------------------------------------------------------------------------------------------------------------------------------------------------------------------------------------------------------------------------------------------------------------------------------------------------------------------------------------------------------------------------------------------------------------------------------------------------------------------------------------------------------------------------------------------------------------------------------------------------------------------------------------------------------------------------------------------------------------------------|---------------|----------|--------------|---------------|---------------|---------------|--|--|--|
|                                                                                                                                                                                                                                                                                                                                                                                                                                                                                                                                                                                                                                                                                                                                                                                                                                                                                                                                                                                                                                                                                                                                                                                                                                                                                                                                                                                                                                                                                                                                                                                                                                                                                                                                                                                                                                                                                                                                                                                                                                                                                                                                |               | Ages     |              | \$1,250/month | \$1,251 to    | More than     |  |  |  |
| # Workers                                                                                                                                                                                                                                                                                                                                                                                                                                                                                                                                                                                                                                                                                                                                                                                                                                                                                                                                                                                                                                                                                                                                                                                                                                                                                                                                                                                                                                                                                                                                                                                                                                                                                                                                                                                                                                                                                                                                                                                                                                                                                                                      | 29 or younger | 30 to 54 | 55 and older | or less       | \$3,333/month | \$3,333/month |  |  |  |
| 11,510                                                                                                                                                                                                                                                                                                                                                                                                                                                                                                                                                                                                                                                                                                                                                                                                                                                                                                                                                                                                                                                                                                                                                                                                                                                                                                                                                                                                                                                                                                                                                                                                                                                                                                                                                                                                                                                                                                                                                                                                                                                                                                                         | 20.4%         | 54.8%    | 24.8%        | 24.9%         | 44.0%         | 31.1%         |  |  |  |

Workers living in Marion County, all counties of employment (B+C)

|           |               |          |              | . • /         |               |               |
|-----------|---------------|----------|--------------|---------------|---------------|---------------|
|           |               | Ages     |              | \$1,250/month | \$1,251 to    | More than     |
| # Workers | 29 or younger | 30 to 54 | 55 and older | or less       | \$3,333/month | \$3,333/month |
| 24,858    | 22.7%         | 55.2%    | 22.1%        | 25.7%         | 41.3%         | 33.0%         |

Workers living in Marion County, but employed in other counties (C)

| Workers hving in Marien Searcy; but employed in Surer Searches (S) |               |          |              |               |               |               |  |  |
|--------------------------------------------------------------------|---------------|----------|--------------|---------------|---------------|---------------|--|--|
|                                                                    |               |          |              | \$1,250/month | \$1,251 to    | More than     |  |  |
| # Workers                                                          | 29 or younger | 30 to 54 | 55 and older | or less       | \$3,333/month | \$3,333/month |  |  |
| 13,348                                                             | 24.7%         | 55.4%    | 19.9%        | 26.4%         | 39.0%         | 34.6%         |  |  |