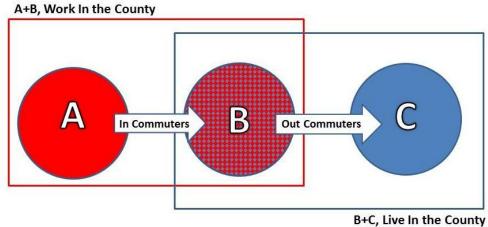

## **Paulding County**

Workers employed in Paulding County, but living in other counties (A)

| The state of the s |               |          |              |               |               |               |  |  |
|--------------------------------------------------------------------------------------------------------------------------------------------------------------------------------------------------------------------------------------------------------------------------------------------------------------------------------------------------------------------------------------------------------------------------------------------------------------------------------------------------------------------------------------------------------------------------------------------------------------------------------------------------------------------------------------------------------------------------------------------------------------------------------------------------------------------------------------------------------------------------------------------------------------------------------------------------------------------------------------------------------------------------------------------------------------------------------------------------------------------------------------------------------------------------------------------------------------------------------------------------------------------------------------------------------------------------------------------------------------------------------------------------------------------------------------------------------------------------------------------------------------------------------------------------------------------------------------------------------------------------------------------------------------------------------------------------------------------------------------------------------------------------------------------------------------------------------------------------------------------------------------------------------------------------------------------------------------------------------------------------------------------------------------------------------------------------------------------------------------------------------|---------------|----------|--------------|---------------|---------------|---------------|--|--|
|                                                                                                                                                                                                                                                                                                                                                                                                                                                                                                                                                                                                                                                                                                                                                                                                                                                                                                                                                                                                                                                                                                                                                                                                                                                                                                                                                                                                                                                                                                                                                                                                                                                                                                                                                                                                                                                                                                                                                                                                                                                                                                                                |               | Ages     |              | \$1,250/month | \$1,251 to    | More than     |  |  |
| # Workers                                                                                                                                                                                                                                                                                                                                                                                                                                                                                                                                                                                                                                                                                                                                                                                                                                                                                                                                                                                                                                                                                                                                                                                                                                                                                                                                                                                                                                                                                                                                                                                                                                                                                                                                                                                                                                                                                                                                                                                                                                                                                                                      | 29 or younger | 30 to 54 | 55 and older | or less       | \$3,333/month | \$3,333/month |  |  |
| 2,235                                                                                                                                                                                                                                                                                                                                                                                                                                                                                                                                                                                                                                                                                                                                                                                                                                                                                                                                                                                                                                                                                                                                                                                                                                                                                                                                                                                                                                                                                                                                                                                                                                                                                                                                                                                                                                                                                                                                                                                                                                                                                                                          | 27.0%         | 52.1%    | 20.9%        | 27.4%         | 43.9%         | 28.7%         |  |  |

All workers employed in Paulding County, all counties of residence (A+B)

|           |               | Ages     |              | \$1,250/month | \$1,251 to    | More than     |
|-----------|---------------|----------|--------------|---------------|---------------|---------------|
| # Workers | 29 or younger | 30 to 54 | 55 and older | or less       | \$3,333/month | \$3,333/month |
| 4,501     | 24.6%         | 52.7%    | 22.8%        | 28.7%         | 45.2%         | 26.1%         |

Workers who live in and are employed in Paulding County (B)

| Transcrating and an area and an area and area an |               |          |              |               |               |               |  |  |
|--------------------------------------------------------------------------------------------------------------------------------------------------------------------------------------------------------------------------------------------------------------------------------------------------------------------------------------------------------------------------------------------------------------------------------------------------------------------------------------------------------------------------------------------------------------------------------------------------------------------------------------------------------------------------------------------------------------------------------------------------------------------------------------------------------------------------------------------------------------------------------------------------------------------------------------------------------------------------------------------------------------------------------------------------------------------------------------------------------------------------------------------------------------------------------------------------------------------------------------------------------------------------------------------------------------------------------------------------------------------------------------------------------------------------------------------------------------------------------------------------------------------------------------------------------------------------------------------------------------------------------------------------------------------------------------------------------------------------------------------------------------------------------------------------------------------------------------------------------------------------------------------------------------------------------------------------------------------------------------------------------------------------------------------------------------------------------------------------------------------------------|---------------|----------|--------------|---------------|---------------|---------------|--|--|
|                                                                                                                                                                                                                                                                                                                                                                                                                                                                                                                                                                                                                                                                                                                                                                                                                                                                                                                                                                                                                                                                                                                                                                                                                                                                                                                                                                                                                                                                                                                                                                                                                                                                                                                                                                                                                                                                                                                                                                                                                                                                                                                                |               | Ages     |              | \$1,250/month | \$1,251 to    | More than     |  |  |
| # Workers                                                                                                                                                                                                                                                                                                                                                                                                                                                                                                                                                                                                                                                                                                                                                                                                                                                                                                                                                                                                                                                                                                                                                                                                                                                                                                                                                                                                                                                                                                                                                                                                                                                                                                                                                                                                                                                                                                                                                                                                                                                                                                                      | 29 or younger | 30 to 54 | 55 and older | or less       | \$3,333/month | \$3,333/month |  |  |
| 2,266                                                                                                                                                                                                                                                                                                                                                                                                                                                                                                                                                                                                                                                                                                                                                                                                                                                                                                                                                                                                                                                                                                                                                                                                                                                                                                                                                                                                                                                                                                                                                                                                                                                                                                                                                                                                                                                                                                                                                                                                                                                                                                                          | 22.2%         | 53.2%    | 24.6%        | 30.0%         | 46.5%         | 23.5%         |  |  |

Workers living in Paulding County, all counties of employment (B+C)

|           |               | 9        |              | ,,,,,,,,,,,,,,,,,,,,,,,,,,,,,,,,,,,,,, | ,             |               |
|-----------|---------------|----------|--------------|----------------------------------------|---------------|---------------|
|           |               | Ages     |              | \$1,250/month                          | \$1,251 to    | More than     |
| # Workers | 29 or younger | 30 to 54 | 55 and older | or less                                | \$3,333/month | \$3,333/month |
| 9,993     | 25.0%         | 53.5%    | 21.5%        | 28.6%                                  | 41.3%         | 30.1%         |

Workers living in Paulding County, but employed in other counties (C)

| TTOINGIO IITI | 9             | g county, sa | t omployed ii | r ourior courin | 00 (0)        |               |
|---------------|---------------|--------------|---------------|-----------------|---------------|---------------|
|               |               | Ages         |               | \$1,250/month   | \$1,251 to    | More than     |
| # Workers     | 29 or younger | 30 to 54     | 55 and older  | or less         | \$3,333/month | \$3,333/month |
| 7,727         | 25.8%         | 53.6%        | 20.6%         | 28.2%           | 39.8%         | 32.1%         |