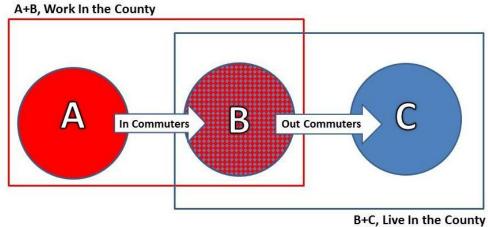

## **Scioto County**

Workers employed in Scioto County, but living in other counties (A)

|   |         |               | Ages     |              | \$1,250/month | \$1,251 to    | More than     |
|---|---------|---------------|----------|--------------|---------------|---------------|---------------|
| # | Workers | 29 or younger | 30 to 54 | 55 and older | or less       | \$3,333/month | \$3,333/month |
|   | 8,494   | 25.9%         | 54.8%    | 19.4%        | 31.7%         | 39.0%         | 29.4%         |

All workers employed in Scioto County, all counties of residence (A+B)

|           |               | Ages     |              | \$1,250/month | \$1,251 to    | More than     |
|-----------|---------------|----------|--------------|---------------|---------------|---------------|
| # Workers | 29 or younger | 30 to 54 | 55 and older | or less       | \$3,333/month | \$3,333/month |
| 22,734    | 23.7%         | 55.8%    | 20.5%        | 30.9%         | 40.7%         | 28.4%         |

Workers who live in and are employed in Scioto County (B)

|           | reconstruction of the state of |          |              |               |               |               |  |  |  |  |
|-----------|-------------------------------------------------------------------------------------------------------------------------------------------------------------------------------------------------------------------------------------------------------------------------------------------------------------------------------------------------------------------------------------------------------------------------------------------------------------------------------------------------------------------------------------------------------------------------------------------------------------------------------------------------------------------------------------------------------------------------------------------------------------------------------------------------------------------------------------------------------------------------------------------------------------------------------------------------------------------------------------------------------------------------------------------------------------------------------------------------------------------------------------------------------------------------------------------------------------------------------------------------------------------------------------------------------------------------------------------------------------------------------------------------------------------------------------------------------------------------------------------------------------------------------------------------------------------------------------------------------------------------------------------------------------------------------------------------------------------------------------------------------------------------------------------------------------------------------------------------------------------------------------------------------------------------------------------------------------------------------------------------------------------------------------------------------------------------------------------------------------------------------|----------|--------------|---------------|---------------|---------------|--|--|--|--|
|           |                                                                                                                                                                                                                                                                                                                                                                                                                                                                                                                                                                                                                                                                                                                                                                                                                                                                                                                                                                                                                                                                                                                                                                                                                                                                                                                                                                                                                                                                                                                                                                                                                                                                                                                                                                                                                                                                                                                                                                                                                                                                                                                               | Ages     |              | \$1,250/month | \$1,251 to    | More than     |  |  |  |  |
| # Workers | 29 or younger                                                                                                                                                                                                                                                                                                                                                                                                                                                                                                                                                                                                                                                                                                                                                                                                                                                                                                                                                                                                                                                                                                                                                                                                                                                                                                                                                                                                                                                                                                                                                                                                                                                                                                                                                                                                                                                                                                                                                                                                                                                                                                                 | 30 to 54 | 55 and older | or less       | \$3,333/month | \$3,333/month |  |  |  |  |
| 14,240    | 22.3%                                                                                                                                                                                                                                                                                                                                                                                                                                                                                                                                                                                                                                                                                                                                                                                                                                                                                                                                                                                                                                                                                                                                                                                                                                                                                                                                                                                                                                                                                                                                                                                                                                                                                                                                                                                                                                                                                                                                                                                                                                                                                                                         | 56.4%    | 21.2%        | 30.4%         | 41.7%         | 27.8%         |  |  |  |  |

Workers living in Scioto County, all counties of employment (B+C)

|           |               |          |              |               | • /           |               |
|-----------|---------------|----------|--------------|---------------|---------------|---------------|
|           |               | Ages     |              | \$1,250/month | \$1,251 to    | More than     |
| # Workers | 29 or younger | 30 to 54 | 55 and older | or less       | \$3,333/month | \$3,333/month |
| 28,126    | 22.8%         | 56.9%    | 20.3%        | 27.9%         | 40.1%         | 32.1%         |

Workers living in Scioto County, but employed in other counties (C)

| Tremere irring in Colore County, but employed in carer counties (C) |               |          |              |               |               |               |  |  |  |  |
|---------------------------------------------------------------------|---------------|----------|--------------|---------------|---------------|---------------|--|--|--|--|
|                                                                     |               | Ages     |              | \$1,250/month | \$1,251 to    | More than     |  |  |  |  |
| # Workers                                                           | 29 or younger | 30 to 54 | 55 and older | or less       | \$3,333/month | \$3,333/month |  |  |  |  |
| 13,886                                                              | 23.3%         | 57.3%    | 19.4%        | 25.2%         | 38.4%         | 36.4%         |  |  |  |  |