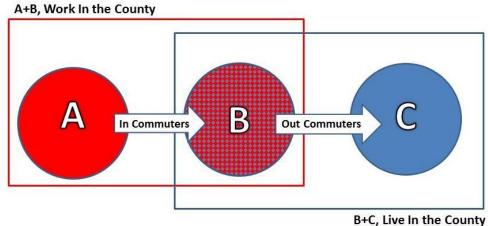

# **Ashtabula County**

Workers employed in Ashtabula County, but living in other counties (A)

|           |               | Ages     |              | \$1,250/month | \$1,251 to    | More than     |
|-----------|---------------|----------|--------------|---------------|---------------|---------------|
| # Workers | 29 or younger | 30 to 54 | 55 and older | or less       | \$3,333/month | \$3,333/month |
| 8,793     | 23.0%         | 53.4%    | 23.6%        | 28.3%         | 38.5%         | 33.2%         |

All workers employed in Ashtabula County, all counties of residence (A+B)

| 7 111 11 01 11 01 0 |               |          |              |               |               |               |
|---------------------|---------------|----------|--------------|---------------|---------------|---------------|
|                     |               | Ages     |              | \$1,250/month | \$1,251 to    | More than     |
| # Workers           | 29 or younger | 30 to 54 | 55 and older | or less       | \$3,333/month | \$3,333/month |
| 28,788              | 21.4%         | 53.2%    | 25.5%        | 29.4%         | 42.0%         | 28.6%         |

Workers who live in and are employed in Ashtabula County (B)

| The state of the s |               |          |              |               |               |               |  |  |
|--------------------------------------------------------------------------------------------------------------------------------------------------------------------------------------------------------------------------------------------------------------------------------------------------------------------------------------------------------------------------------------------------------------------------------------------------------------------------------------------------------------------------------------------------------------------------------------------------------------------------------------------------------------------------------------------------------------------------------------------------------------------------------------------------------------------------------------------------------------------------------------------------------------------------------------------------------------------------------------------------------------------------------------------------------------------------------------------------------------------------------------------------------------------------------------------------------------------------------------------------------------------------------------------------------------------------------------------------------------------------------------------------------------------------------------------------------------------------------------------------------------------------------------------------------------------------------------------------------------------------------------------------------------------------------------------------------------------------------------------------------------------------------------------------------------------------------------------------------------------------------------------------------------------------------------------------------------------------------------------------------------------------------------------------------------------------------------------------------------------------------|---------------|----------|--------------|---------------|---------------|---------------|--|--|
|                                                                                                                                                                                                                                                                                                                                                                                                                                                                                                                                                                                                                                                                                                                                                                                                                                                                                                                                                                                                                                                                                                                                                                                                                                                                                                                                                                                                                                                                                                                                                                                                                                                                                                                                                                                                                                                                                                                                                                                                                                                                                                                                |               | Ages     |              | \$1,250/month | \$1,251 to    | More than     |  |  |
| # Workers                                                                                                                                                                                                                                                                                                                                                                                                                                                                                                                                                                                                                                                                                                                                                                                                                                                                                                                                                                                                                                                                                                                                                                                                                                                                                                                                                                                                                                                                                                                                                                                                                                                                                                                                                                                                                                                                                                                                                                                                                                                                                                                      | 29 or younger | 30 to 54 | 55 and older | or less       | \$3,333/month | \$3,333/month |  |  |
| 19,995                                                                                                                                                                                                                                                                                                                                                                                                                                                                                                                                                                                                                                                                                                                                                                                                                                                                                                                                                                                                                                                                                                                                                                                                                                                                                                                                                                                                                                                                                                                                                                                                                                                                                                                                                                                                                                                                                                                                                                                                                                                                                                                         | 20.6%         | 53.1%    | 26.3%        | 29.9%         | 43.5%         | 26.5%         |  |  |

Workers living in Ashtabula County, all counties of employment (B+C)

|           |               | o. op.ojo. | (= : = )     |               |               |               |
|-----------|---------------|------------|--------------|---------------|---------------|---------------|
|           |               | Ages       |              | \$1,250/month | \$1,251 to    | More than     |
| # Workers | 29 or younger | 30 to 54   | 55 and older | or less       | \$3,333/month | \$3,333/month |
| 38,260    | 22.0%         | 53.7%      | 24.3%        | 27.5%         | 40.4%         | 32.1%         |

Workers living in Ashtabula County, but employed in other counties (C)

| Tremere iring in 7 terhabara bearty, but employed in earlier bearines (b) |               |          |              |               |               |               |  |  |  |
|---------------------------------------------------------------------------|---------------|----------|--------------|---------------|---------------|---------------|--|--|--|
|                                                                           |               |          |              | \$1,250/month | \$1,251 to    | More than     |  |  |  |
| # Workers                                                                 | 29 or younger | 30 to 54 | 55 and older | or less       | \$3,333/month | \$3,333/month |  |  |  |
| 18,265                                                                    | 23.5%         | 54.4%    | 22.1%        | 24.9%         | 37.0%         | 38.1%         |  |  |  |