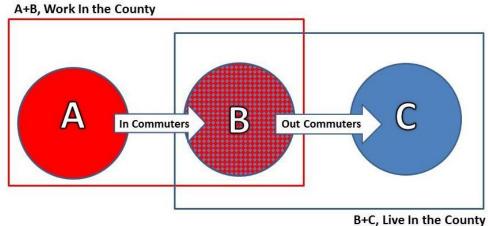

# **Champaign County**

Workers employed in Champaign County, but living in other counties (A)

|           |               | Ages     | •            | \$1,250/month | \$1,251 to    | More than     |
|-----------|---------------|----------|--------------|---------------|---------------|---------------|
| # Workers | 29 or younger | 30 to 54 | 55 and older | or less       | \$3,333/month | \$3,333/month |
| 5,885     | 23.2%         | 55.9%    | 20.9%        | 21.6%         | 36.5%         | 42.0%         |

All workers employed in Champaign County, all counties of residence (A+B)

| - m moment of the first of a meaning and a manufacture of the first of |           |               |          |              |               |               |               |
|--------------------------------------------------------------------------------------------------------------------------------------------------------------------------------------------------------------------------------------------------------------------------------------------------------------------------------------------------------------------------------------------------------------------------------------------------------------------------------------------------------------------------------------------------------------------------------------------------------------------------------------------------------------------------------------------------------------------------------------------------------------------------------------------------------------------------------------------------------------------------------------------------------------------------------------------------------------------------------------------------------------------------------------------------------------------------------------------------------------------------------------------------------------------------------------------------------------------------------------------------------------------------------------------------------------------------------------------------------------------------------------------------------------------------------------------------------------------------------------------------------------------------------------------------------------------------------------------------------------------------------------------------------------------------------------------------------------------------------------------------------------------------------------------------------------------------------------------------------------------------------------------------------------------------------------------------------------------------------------------------------------------------------------------------------------------------------------------------------------------------------|-----------|---------------|----------|--------------|---------------|---------------|---------------|
|                                                                                                                                                                                                                                                                                                                                                                                                                                                                                                                                                                                                                                                                                                                                                                                                                                                                                                                                                                                                                                                                                                                                                                                                                                                                                                                                                                                                                                                                                                                                                                                                                                                                                                                                                                                                                                                                                                                                                                                                                                                                                                                                |           |               | Ages     |              | \$1,250/month | \$1,251 to    | More than     |
|                                                                                                                                                                                                                                                                                                                                                                                                                                                                                                                                                                                                                                                                                                                                                                                                                                                                                                                                                                                                                                                                                                                                                                                                                                                                                                                                                                                                                                                                                                                                                                                                                                                                                                                                                                                                                                                                                                                                                                                                                                                                                                                                | # Workers | 29 or younger | 30 to 54 | 55 and older | or less       | \$3,333/month | \$3,333/month |
|                                                                                                                                                                                                                                                                                                                                                                                                                                                                                                                                                                                                                                                                                                                                                                                                                                                                                                                                                                                                                                                                                                                                                                                                                                                                                                                                                                                                                                                                                                                                                                                                                                                                                                                                                                                                                                                                                                                                                                                                                                                                                                                                | 10,804    | 21.6%         | 55.3%    | 23.2%        | 23.4%         | 36.3%         | 40.3%         |

Workers who live in and are employed in Champaign County (B)

|           |               |          |              |               | (-)           |               |
|-----------|---------------|----------|--------------|---------------|---------------|---------------|
|           |               | Ages     |              | \$1,250/month | \$1,251 to    | More than     |
| # Workers | 29 or younger | 30 to 54 | 55 and older | or less       | \$3,333/month | \$3,333/month |
| 4,919     | 19.6%         | 54.5%    | 25.9%        | 25.5%         | 36.1%         | 38.4%         |

Workers living in Champaign County, all counties of employment (B+C)

|           | g •           |          | ,            |               | •···· (= · • <i>)</i> |               |
|-----------|---------------|----------|--------------|---------------|-----------------------|---------------|
|           |               | Ages     |              | \$1,250/month | \$1,251 to            | More than     |
| # Workers | 29 or younger | 30 to 54 | 55 and older | or less       | \$3,333/month         | \$3,333/month |
| 16,408    | 22.9%         | 55.2%    | 21.9%        | 24.2%         | 37.5%                 | 38.4%         |

Workers living in Champaign County, but employed in other counties (C)

| vvolkere iiving iir enampaigh eearty, but empleyea iir ealer eeartaee (e) |           |               |          |              |               |               |               |
|---------------------------------------------------------------------------|-----------|---------------|----------|--------------|---------------|---------------|---------------|
|                                                                           |           |               | Ages     |              | \$1,250/month | \$1,251 to    | More than     |
|                                                                           | # Workers | 29 or younger | 30 to 54 | 55 and older | or less       | \$3,333/month | \$3,333/month |
|                                                                           | 11,489    | 24.3%         | 55.5%    | 20.2%        | 23.6%         | 38.1%         | 38.3%         |