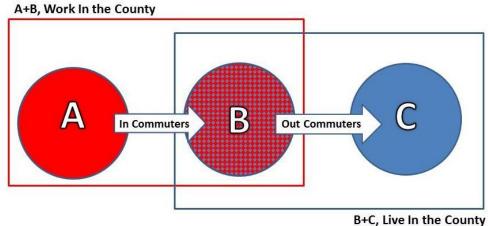

# **Guernsey County**

Workers employed in Guernsey County, but living in other counties (A)

| The state of the s |               |          |              | 9             |               |               |
|--------------------------------------------------------------------------------------------------------------------------------------------------------------------------------------------------------------------------------------------------------------------------------------------------------------------------------------------------------------------------------------------------------------------------------------------------------------------------------------------------------------------------------------------------------------------------------------------------------------------------------------------------------------------------------------------------------------------------------------------------------------------------------------------------------------------------------------------------------------------------------------------------------------------------------------------------------------------------------------------------------------------------------------------------------------------------------------------------------------------------------------------------------------------------------------------------------------------------------------------------------------------------------------------------------------------------------------------------------------------------------------------------------------------------------------------------------------------------------------------------------------------------------------------------------------------------------------------------------------------------------------------------------------------------------------------------------------------------------------------------------------------------------------------------------------------------------------------------------------------------------------------------------------------------------------------------------------------------------------------------------------------------------------------------------------------------------------------------------------------------------|---------------|----------|--------------|---------------|---------------|---------------|
|                                                                                                                                                                                                                                                                                                                                                                                                                                                                                                                                                                                                                                                                                                                                                                                                                                                                                                                                                                                                                                                                                                                                                                                                                                                                                                                                                                                                                                                                                                                                                                                                                                                                                                                                                                                                                                                                                                                                                                                                                                                                                                                                |               | Ages     |              | \$1,250/month | \$1,251 to    | More than     |
| # Workers                                                                                                                                                                                                                                                                                                                                                                                                                                                                                                                                                                                                                                                                                                                                                                                                                                                                                                                                                                                                                                                                                                                                                                                                                                                                                                                                                                                                                                                                                                                                                                                                                                                                                                                                                                                                                                                                                                                                                                                                                                                                                                                      | 29 or younger | 30 to 54 | 55 and older | or less       | \$3,333/month | \$3,333/month |
| 7,477                                                                                                                                                                                                                                                                                                                                                                                                                                                                                                                                                                                                                                                                                                                                                                                                                                                                                                                                                                                                                                                                                                                                                                                                                                                                                                                                                                                                                                                                                                                                                                                                                                                                                                                                                                                                                                                                                                                                                                                                                                                                                                                          | 25.7%         | 54.0%    | 20.3%        | 27.2%         | 34.8%         | 38.0%         |

All workers employed in Guernsey County, all counties of residence (A+B)

|           |               | Ages     |              | \$1,250/month | \$1,251 to    | More than     |
|-----------|---------------|----------|--------------|---------------|---------------|---------------|
| # Workers | 29 or younger | 30 to 54 | 55 and older | or less       | \$3,333/month | \$3,333/month |
| 15,315    | 23.9%         | 54.1%    | 22.0%        | 27.2%         | 38.3%         | 34.4%         |

Workers who live in and are employed in Guernsey County (B)

| The state of the s |               |          |              |               |               |               |  |  |
|--------------------------------------------------------------------------------------------------------------------------------------------------------------------------------------------------------------------------------------------------------------------------------------------------------------------------------------------------------------------------------------------------------------------------------------------------------------------------------------------------------------------------------------------------------------------------------------------------------------------------------------------------------------------------------------------------------------------------------------------------------------------------------------------------------------------------------------------------------------------------------------------------------------------------------------------------------------------------------------------------------------------------------------------------------------------------------------------------------------------------------------------------------------------------------------------------------------------------------------------------------------------------------------------------------------------------------------------------------------------------------------------------------------------------------------------------------------------------------------------------------------------------------------------------------------------------------------------------------------------------------------------------------------------------------------------------------------------------------------------------------------------------------------------------------------------------------------------------------------------------------------------------------------------------------------------------------------------------------------------------------------------------------------------------------------------------------------------------------------------------------|---------------|----------|--------------|---------------|---------------|---------------|--|--|
|                                                                                                                                                                                                                                                                                                                                                                                                                                                                                                                                                                                                                                                                                                                                                                                                                                                                                                                                                                                                                                                                                                                                                                                                                                                                                                                                                                                                                                                                                                                                                                                                                                                                                                                                                                                                                                                                                                                                                                                                                                                                                                                                |               | Ages     |              | \$1,250/month | \$1,251 to    | More than     |  |  |
| # Workers                                                                                                                                                                                                                                                                                                                                                                                                                                                                                                                                                                                                                                                                                                                                                                                                                                                                                                                                                                                                                                                                                                                                                                                                                                                                                                                                                                                                                                                                                                                                                                                                                                                                                                                                                                                                                                                                                                                                                                                                                                                                                                                      | 29 or younger | 30 to 54 | 55 and older | or less       | \$3,333/month | \$3,333/month |  |  |
| 7,838                                                                                                                                                                                                                                                                                                                                                                                                                                                                                                                                                                                                                                                                                                                                                                                                                                                                                                                                                                                                                                                                                                                                                                                                                                                                                                                                                                                                                                                                                                                                                                                                                                                                                                                                                                                                                                                                                                                                                                                                                                                                                                                          | 22.2%         | 54.2%    | 23.7%        | 27.3%         | 41.7%         | 31.1%         |  |  |

Workers living in Guernsey County, all counties of employment (B+C)

|           |               | ,        | <u> </u>     |               | (= )          |               |
|-----------|---------------|----------|--------------|---------------|---------------|---------------|
|           |               | Ages     |              | \$1,250/month | \$1,251 to    | More than     |
| # Workers | 29 or younger | 30 to 54 | 55 and older | or less       | \$3,333/month | \$3,333/month |
| 15,895    | 24.2%         | 52.3%    | 23.5%        | 28.3%         | 39.5%         | 32.2%         |

Workers living in Guernsey County, but employed in other counties (C)

| Transactiving in Guarnery Guarny, but ampleyed in earlier dearlines (6) |               |          |              |               |               |               |  |
|-------------------------------------------------------------------------|---------------|----------|--------------|---------------|---------------|---------------|--|
|                                                                         |               | Ages     |              | \$1,250/month | \$1,251 to    | More than     |  |
| # Workers                                                               | 29 or younger | 30 to 54 | 55 and older | or less       | \$3,333/month | \$3,333/month |  |
| 8,057                                                                   | 26.1%         | 50.6%    | 23.3%        | 29.2%         | 37.4%         | 33.4%         |  |