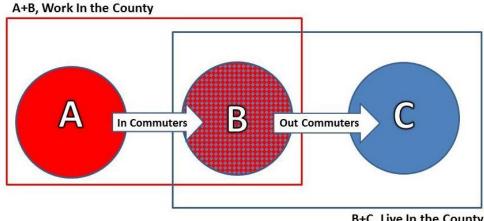

### 2014 Inflow and Outflow Report\* **All Jobs**

## **Hamilton County**

Workers employed in Hamilton County, but living in other counties (A)

|           |               | Ages     |              | \$1,250/month | \$1,251 to    | More than     |
|-----------|---------------|----------|--------------|---------------|---------------|---------------|
| # Workers | 29 or younger | 30 to 54 | 55 and older | or less       | \$3,333/month | \$3,333/month |
| 259,260   | 21.6%         | 57.4%    | 21.0%        | 20.0%         | 30.4%         | 49.6%         |

All workers employed in Hamilton County, all counties of residence (A+B)

|           |               | Ages     |              | \$1,250/month | \$1,251 to    | More than     |
|-----------|---------------|----------|--------------|---------------|---------------|---------------|
| # Workers | 29 or younger | 30 to 54 | 55 and older | or less       | \$3,333/month | \$3,333/month |
| 513,201   | 22.6%         | 55.3%    | 22.1%        | 22.4%         | 32.3%         | 45.3%         |

Workers who live in and are employed in Hamilton County (B)

|           |               | o op.o,  |              | ,,, e e e e e e e e e e e e e e e e e e |               |               |
|-----------|---------------|----------|--------------|-----------------------------------------|---------------|---------------|
|           |               | Ages     |              | \$1,250/month                           | \$1,251 to    | More than     |
| # Workers | 29 or younger | 30 to 54 | 55 and older | or less                                 | \$3,333/month | \$3,333/month |
| 253,941   | 23.6%         | 53.3%    | 23.1%        | 24.8%                                   | 34.3%         | 41.0%         |

Workers living in Hamilton County, all counties of employment (B+C)

| Transaction and the second of |           |               |          |              |               |               |               |  |
|-------------------------------------------------------------------------------------------------------------------------------------------------------------------------------------------------------------------------------------------------------------------------------------------------------------------------------------------------------------------------------------------------------------------------------------------------------------------------------------------------------------------------------------------------------------------------------------------------------------------------------------------------------------------------------------------------------------------------------------------------------------------------------------------------------------------------------------------------------------------------------------------------------------------------------------------------------------------------------------------------------------------------------------------------------------------------------------------------------------------------------------------------------------------------------------------------------------------------------------------------------------------------------------------------------------------------------------------------------------------------------------------------------------------------------------------------------------------------------------------------------------------------------------------------------------------------------------------------------------------------------------------------------------------------------------------------------------------------------------------------------------------------------------------------------------------------------------------------------------------------------------------------------------------------------------------------------------------------------------------------------------------------------------------------------------------------------------------------------------------------------|-----------|---------------|----------|--------------|---------------|---------------|---------------|--|
|                                                                                                                                                                                                                                                                                                                                                                                                                                                                                                                                                                                                                                                                                                                                                                                                                                                                                                                                                                                                                                                                                                                                                                                                                                                                                                                                                                                                                                                                                                                                                                                                                                                                                                                                                                                                                                                                                                                                                                                                                                                                                                                               |           |               | Ages     |              | \$1,250/month | \$1,251 to    | More than     |  |
|                                                                                                                                                                                                                                                                                                                                                                                                                                                                                                                                                                                                                                                                                                                                                                                                                                                                                                                                                                                                                                                                                                                                                                                                                                                                                                                                                                                                                                                                                                                                                                                                                                                                                                                                                                                                                                                                                                                                                                                                                                                                                                                               | # Workers | 29 or younger | 30 to 54 | 55 and older | or less       | \$3,333/month | \$3,333/month |  |
|                                                                                                                                                                                                                                                                                                                                                                                                                                                                                                                                                                                                                                                                                                                                                                                                                                                                                                                                                                                                                                                                                                                                                                                                                                                                                                                                                                                                                                                                                                                                                                                                                                                                                                                                                                                                                                                                                                                                                                                                                                                                                                                               | 372,830   | 25.1%         | 53.0%    | 21.9%        | 25.7%         | 34.4%         | 39.9%         |  |

Workers living in Hamilton County, but employed in other counties (C)

| Workers iving in Flammen County, but employed in earler countries (c) |               |          |              |               |               |               |  |  |  |  |
|-----------------------------------------------------------------------|---------------|----------|--------------|---------------|---------------|---------------|--|--|--|--|
|                                                                       |               | Ages     |              | \$1,250/month | \$1,251 to    | More than     |  |  |  |  |
| # Workers                                                             | 29 or younger | 30 to 54 | 55 and older | or less       | \$3,333/month | \$3,333/month |  |  |  |  |
| 118,889                                                               | 28.2%         | 52.4%    | 19.4%        | 27.7%         | 34.6%         | 37.7%         |  |  |  |  |

B+C, Live In the County