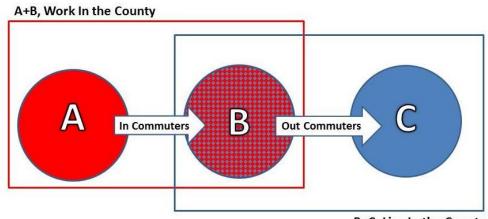

## **Morrow County**

Workers employed in Morrow County, but living in other counties (A)

|           |               |          | <del>, ,</del> |               |               |               |
|-----------|---------------|----------|----------------|---------------|---------------|---------------|
|           |               | Ages     |                | \$1,250/month | \$1,251 to    | More than     |
| # Workers | 29 or younger | 30 to 54 | 55 and older   | or less       | \$3,333/month | \$3,333/month |
| 2,541     | 23.2%         | 53.5%    | 23.3%          | 25.2%         | 38.8%         | 36.0%         |

All workers employed in Morrow County, all counties of residence (A+B)

|           |               | Ages     |              | \$1,250/month | \$1,251 to    | More than     |
|-----------|---------------|----------|--------------|---------------|---------------|---------------|
| # Workers | 29 or younger | 30 to 54 | 55 and older | or less       | \$3,333/month | \$3,333/month |
| 4,941     | 21.1%         | 53.4%    | 25.5%        | 30.0%         | 40.6%         | 29.5%         |

Workers who live in and are employed in Morrow County (B)

| transfer the manufacture of the |               |          |              |               |               |               |  |  |  |
|-------------------------------------------------------------------------------------------------------------------------------------------------------------------------------------------------------------------------------------------------------------------------------------------------------------------------------------------------------------------------------------------------------------------------------------------------------------------------------------------------------------------------------------------------------------------------------------------------------------------------------------------------------------------------------------------------------------------------------------------------------------------------------------------------------------------------------------------------------------------------------------------------------------------------------------------------------------------------------------------------------------------------------------------------------------------------------------------------------------------------------------------------------------------------------------------------------------------------------------------------------------------------------------------------------------------------------------------------------------------------------------------------------------------------------------------------------------------------------------------------------------------------------------------------------------------------------------------------------------------------------------------------------------------------------------------------------------------------------------------------------------------------------------------------------------------------------------------------------------------------------------------------------------------------------------------------------------------------------------------------------------------------------------------------------------------------------------------------------------------------------|---------------|----------|--------------|---------------|---------------|---------------|--|--|--|
|                                                                                                                                                                                                                                                                                                                                                                                                                                                                                                                                                                                                                                                                                                                                                                                                                                                                                                                                                                                                                                                                                                                                                                                                                                                                                                                                                                                                                                                                                                                                                                                                                                                                                                                                                                                                                                                                                                                                                                                                                                                                                                                               |               | Ages     |              | \$1,250/month | \$1,251 to    | More than     |  |  |  |
| # Workers                                                                                                                                                                                                                                                                                                                                                                                                                                                                                                                                                                                                                                                                                                                                                                                                                                                                                                                                                                                                                                                                                                                                                                                                                                                                                                                                                                                                                                                                                                                                                                                                                                                                                                                                                                                                                                                                                                                                                                                                                                                                                                                     | 29 or younger | 30 to 54 | 55 and older | or less       | \$3,333/month | \$3,333/month |  |  |  |
| 2,400                                                                                                                                                                                                                                                                                                                                                                                                                                                                                                                                                                                                                                                                                                                                                                                                                                                                                                                                                                                                                                                                                                                                                                                                                                                                                                                                                                                                                                                                                                                                                                                                                                                                                                                                                                                                                                                                                                                                                                                                                                                                                                                         | 19.0%         | 53.3%    | 27.8%        | 35.0%         | 42.5%         | 22.5%         |  |  |  |

Workers living in Morrow County, all counties of employment (B+C)

|           |               | <b></b>  |              | J             | (= · • <i>)</i> |               |
|-----------|---------------|----------|--------------|---------------|-----------------|---------------|
|           |               | Ages     |              | \$1,250/month | \$1,251 to      | More than     |
| # Workers | 29 or younger | 30 to 54 | 55 and older | or less       | \$3,333/month   | \$3,333/month |
| 13,445    | 22.2%         | 53.6%    | 24.1%        | 26.2%         | 39.3%           | 34.5%         |

Workers living in Morrow County, but employed in other counties (C)

| Tremere irring in Merretr County, but employed in earler countries (6) |               |          |              |               |               |               |  |  |  |
|------------------------------------------------------------------------|---------------|----------|--------------|---------------|---------------|---------------|--|--|--|
|                                                                        |               | Ages     |              | \$1,250/month | \$1,251 to    | More than     |  |  |  |
| # Workers                                                              | 29 or younger | 30 to 54 | 55 and older | or less       | \$3,333/month | \$3,333/month |  |  |  |
| 11,045                                                                 | 22.9%         | 53.7%    | 23.3%        | 24.3%         | 38.7%         | 37.1%         |  |  |  |

B+C, Live In the County