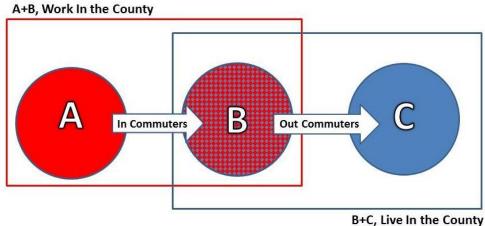

## **Franklin County**

Workers employed in Franklin County, but living in other counties (A)

|           |               | Ages     |              | \$1,250/month | \$1,251 to    | More than     |
|-----------|---------------|----------|--------------|---------------|---------------|---------------|
| # Workers | 29 or younger | 30 to 54 | 55 and older | or less       | \$3,333/month | \$3,333/month |
| 279,058   | 22.8%         | 57.2%    | 20.0%        | 21.8%         | 30.3%         | 47.9%         |

All workers employed in Franklin County, all counties of residence (A+B)

|           |               | Ages     | •            | \$1,250/month | \$1,251 to    | More than     |
|-----------|---------------|----------|--------------|---------------|---------------|---------------|
| # Workers | 29 or younger | 30 to 54 | 55 and older | or less       | \$3,333/month | \$3,333/month |
| 739,541   | 24.3%         | 56.0%    | 19.6%        | 22.5%         | 33.1%         | 44.4%         |

Workers who live in and are employed in Franklin County (B)

|           |               | Ages     |              | \$1,250/month | \$1,251 to    | More than     |
|-----------|---------------|----------|--------------|---------------|---------------|---------------|
| # Workers | 29 or younger | 30 to 54 | 55 and older | or less       | \$3,333/month | \$3,333/month |
| 460,483   | 25.3%         | 55.4%    | 19.4%        | 23.0%         | 34.8%         | 42.2%         |

Workers living in Franklin County, all counties of employment (B+C)

| Transcrating in transcrating to the state of |               |          |              |               |               |               |  |  |
|--------------------------------------------------------------------------------------------------------------------------------------------------------------------------------------------------------------------------------------------------------------------------------------------------------------------------------------------------------------------------------------------------------------------------------------------------------------------------------------------------------------------------------------------------------------------------------------------------------------------------------------------------------------------------------------------------------------------------------------------------------------------------------------------------------------------------------------------------------------------------------------------------------------------------------------------------------------------------------------------------------------------------------------------------------------------------------------------------------------------------------------------------------------------------------------------------------------------------------------------------------------------------------------------------------------------------------------------------------------------------------------------------------------------------------------------------------------------------------------------------------------------------------------------------------------------------------------------------------------------------------------------------------------------------------------------------------------------------------------------------------------------------------------------------------------------------------------------------------------------------------------------------------------------------------------------------------------------------------------------------------------------------------------------------------------------------------------------------------------------------------|---------------|----------|--------------|---------------|---------------|---------------|--|--|
|                                                                                                                                                                                                                                                                                                                                                                                                                                                                                                                                                                                                                                                                                                                                                                                                                                                                                                                                                                                                                                                                                                                                                                                                                                                                                                                                                                                                                                                                                                                                                                                                                                                                                                                                                                                                                                                                                                                                                                                                                                                                                                                                |               | Ages     |              | \$1,250/month | \$1,251 to    | More than     |  |  |
| # Workers                                                                                                                                                                                                                                                                                                                                                                                                                                                                                                                                                                                                                                                                                                                                                                                                                                                                                                                                                                                                                                                                                                                                                                                                                                                                                                                                                                                                                                                                                                                                                                                                                                                                                                                                                                                                                                                                                                                                                                                                                                                                                                                      | 29 or younger | 30 to 54 | 55 and older | or less       | \$3,333/month | \$3,333/month |  |  |
| 593,876                                                                                                                                                                                                                                                                                                                                                                                                                                                                                                                                                                                                                                                                                                                                                                                                                                                                                                                                                                                                                                                                                                                                                                                                                                                                                                                                                                                                                                                                                                                                                                                                                                                                                                                                                                                                                                                                                                                                                                                                                                                                                                                        | 26.2%         | 54.8%    | 19.0%        | 23.8%         | 34.3%         | 42.0%         |  |  |

Workers living in Franklin County, but employed in other counties (C)

| Workers wing in Frankin Searcy; But employed in Surer Searces (S) |               |          |              |               |               |               |  |  |
|-------------------------------------------------------------------|---------------|----------|--------------|---------------|---------------|---------------|--|--|
|                                                                   |               | Ages     |              | \$1,250/month | \$1,251 to    | More than     |  |  |
| # Workers                                                         | 29 or younger | 30 to 54 | 55 and older | or less       | \$3,333/month | \$3,333/month |  |  |
| 133,393                                                           | 29.6%         | 52.7%    | 17.7%        | 26.3%         | 32.4%         | 41.3%         |  |  |