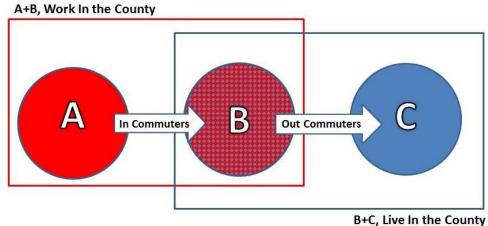

# **Henry County**

Workers employed in Henry County, but living in other counties (A)

|           | to the compression of the control of |          |              |               |               |               |  |
|-----------|--------------------------------------------------------------------------------------------------------------------------------------------------------------------------------------------------------------------------------------------------------------------------------------------------------------------------------------------------------------------------------------------------------------------------------------------------------------------------------------------------------------------------------------------------------------------------------------------------------------------------------------------------------------------------------------------------------------------------------------------------------------------------------------------------------------------------------------------------------------------------------------------------------------------------------------------------------------------------------------------------------------------------------------------------------------------------------------------------------------------------------------------------------------------------------------------------------------------------------------------------------------------------------------------------------------------------------------------------------------------------------------------------------------------------------------------------------------------------------------------------------------------------------------------------------------------------------------------------------------------------------------------------------------------------------------------------------------------------------------------------------------------------------------------------------------------------------------------------------------------------------------------------------------------------------------------------------------------------------------------------------------------------------------------------------------------------------------------------------------------------------|----------|--------------|---------------|---------------|---------------|--|
|           |                                                                                                                                                                                                                                                                                                                                                                                                                                                                                                                                                                                                                                                                                                                                                                                                                                                                                                                                                                                                                                                                                                                                                                                                                                                                                                                                                                                                                                                                                                                                                                                                                                                                                                                                                                                                                                                                                                                                                                                                                                                                                                                                | Ages     |              | \$1,250/month | \$1,251 to    | More than     |  |
| # Workers | 29 or younger                                                                                                                                                                                                                                                                                                                                                                                                                                                                                                                                                                                                                                                                                                                                                                                                                                                                                                                                                                                                                                                                                                                                                                                                                                                                                                                                                                                                                                                                                                                                                                                                                                                                                                                                                                                                                                                                                                                                                                                                                                                                                                                  | 30 to 54 | 55 and older | or less       | \$3,333/month | \$3,333/month |  |
| 5,598     | 22.7%                                                                                                                                                                                                                                                                                                                                                                                                                                                                                                                                                                                                                                                                                                                                                                                                                                                                                                                                                                                                                                                                                                                                                                                                                                                                                                                                                                                                                                                                                                                                                                                                                                                                                                                                                                                                                                                                                                                                                                                                                                                                                                                          | 52.9%    | 24.4%        | 26.2%         | 34.4%         | 39.4%         |  |

All workers employed in Henry County, all counties of residence (A+B)

|           |               | Ages     |              | \$1,250/month | \$1,251 to    | More than     |
|-----------|---------------|----------|--------------|---------------|---------------|---------------|
| # Workers | 29 or younger | 30 to 54 | 55 and older | or less       | \$3,333/month | \$3,333/month |
| 10,773    | 21.6%         | 52.6%    | 25.8%        | 27.6%         | 34.2%         | 38.3%         |

Workers who live in and are employed in Henry County (B)

|           |               | Ages     |              | \$1,250/month | \$1,251 to    | More than     |  |  |
|-----------|---------------|----------|--------------|---------------|---------------|---------------|--|--|
| # Workers | 29 or younger | 30 to 54 | 55 and older | or less       | \$3,333/month | \$3,333/month |  |  |
| 5,175     | 20.3%         | 52.3%    | 27.4%        | 29.0%         | 33.9%         | 37.1%         |  |  |

Workers living in Henry County, all counties of employment (B+C)

|           |               | · • • · · · · · · · · · · · · |              | , ,           |               |               |
|-----------|---------------|-------------------------------|--------------|---------------|---------------|---------------|
|           |               | Ages                          |              | \$1,250/month | \$1,251 to    | More than     |
| # Workers | 29 or younger | 30 to 54                      | 55 and older | or less       | \$3,333/month | \$3,333/month |
| 12,720    | 23.2%         | 53.3%                         | 23.5%        | 27.1%         | 35.4%         | 37.5%         |

Workers living in Henry County, but employed in other counties (C)

| Transfelling in Flamy County, but employed in earlier countries (c) |               |          |              |               |               |               |  |  |
|---------------------------------------------------------------------|---------------|----------|--------------|---------------|---------------|---------------|--|--|
|                                                                     |               | Ages     |              | \$1,250/month | \$1,251 to    | More than     |  |  |
| # Workers                                                           | 29 or younger | 30 to 54 | 55 and older | or less       | \$3,333/month | \$3,333/month |  |  |
| 7,545                                                               | 25.2%         | 54.0%    | 20.8%        | 25.8%         | 36.4%         | 37.8%         |  |  |