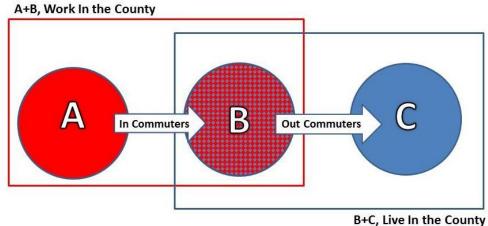

# **Lake County**

Workers employed in Lake County, but living in other counties (A)

| The state of the property of the state of th |               |          |              |               |               |               |  |
|--------------------------------------------------------------------------------------------------------------------------------------------------------------------------------------------------------------------------------------------------------------------------------------------------------------------------------------------------------------------------------------------------------------------------------------------------------------------------------------------------------------------------------------------------------------------------------------------------------------------------------------------------------------------------------------------------------------------------------------------------------------------------------------------------------------------------------------------------------------------------------------------------------------------------------------------------------------------------------------------------------------------------------------------------------------------------------------------------------------------------------------------------------------------------------------------------------------------------------------------------------------------------------------------------------------------------------------------------------------------------------------------------------------------------------------------------------------------------------------------------------------------------------------------------------------------------------------------------------------------------------------------------------------------------------------------------------------------------------------------------------------------------------------------------------------------------------------------------------------------------------------------------------------------------------------------------------------------------------------------------------------------------------------------------------------------------------------------------------------------------------|---------------|----------|--------------|---------------|---------------|---------------|--|
|                                                                                                                                                                                                                                                                                                                                                                                                                                                                                                                                                                                                                                                                                                                                                                                                                                                                                                                                                                                                                                                                                                                                                                                                                                                                                                                                                                                                                                                                                                                                                                                                                                                                                                                                                                                                                                                                                                                                                                                                                                                                                                                                |               | Ages     |              | \$1,250/month | \$1,251 to    | More than     |  |
| # Workers                                                                                                                                                                                                                                                                                                                                                                                                                                                                                                                                                                                                                                                                                                                                                                                                                                                                                                                                                                                                                                                                                                                                                                                                                                                                                                                                                                                                                                                                                                                                                                                                                                                                                                                                                                                                                                                                                                                                                                                                                                                                                                                      | 29 or younger | 30 to 54 | 55 and older | or less       | \$3,333/month | \$3,333/month |  |
| 41,474                                                                                                                                                                                                                                                                                                                                                                                                                                                                                                                                                                                                                                                                                                                                                                                                                                                                                                                                                                                                                                                                                                                                                                                                                                                                                                                                                                                                                                                                                                                                                                                                                                                                                                                                                                                                                                                                                                                                                                                                                                                                                                                         | 24.7%         | 51.8%    | 23.5%        | 27.1%         | 33.3%         | 39.6%         |  |

All workers employed in Lake County, all counties of residence (A+B)

|           |               | Ages     |              | \$1,250/month | \$1,251 to    | More than     |
|-----------|---------------|----------|--------------|---------------|---------------|---------------|
| # Workers | 29 or younger | 30 to 54 | 55 and older | or less       | \$3,333/month | \$3,333/month |
| 95,498    | 23.3%         | 51.0%    | 25.7%        | 27.0%         | 34.8%         | 38.2%         |

Workers who live in and are employed in Lake County (B)

|           |               |          |              | · · · · · · · · · · · · · · · · · |               |               |
|-----------|---------------|----------|--------------|-----------------------------------|---------------|---------------|
|           |               | Ages     |              | \$1,250/month                     | \$1,251 to    | More than     |
| # Workers | 29 or younger | 30 to 54 | 55 and older | or less                           | \$3,333/month | \$3,333/month |
| 54,024    | 22.3%         | 50.3%    | 27.4%        | 26.9%                             | 35.9%         | 37.2%         |

Workers living in Lake County, all counties of employment (B+C)

|           | <u>g</u> <u>_</u> ee e e | , a      | - p - c y    | . • /         |               |               |
|-----------|--------------------------|----------|--------------|---------------|---------------|---------------|
|           |                          | Ages     |              | \$1,250/month | \$1,251 to    | More than     |
| # Workers | 29 or younger            | 30 to 54 | 55 and older | or less       | \$3,333/month | \$3,333/month |
| 116,427   | 21.5%                    | 52.2%    | 26.4%        | 23.3%         | 33.3%         | 43.4%         |

Workers living in Lake County, but employed in other counties (C)

|           | g = = = = = = | , o t y , o t o |              |               | ( )           |               |
|-----------|---------------|-----------------|--------------|---------------|---------------|---------------|
|           |               | Ages            |              | \$1,250/month | \$1,251 to    | More than     |
| # Workers | 29 or younger | 30 to 54        | 55 and older | or less       | \$3,333/month | \$3,333/month |
| 62,403    | 20.8%         | 53.7%           | 25.5%        | 20.3%         | 31.0%         | 48.7%         |