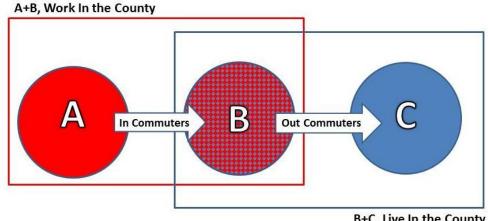

# **Noble County**

Workers employed in Noble County, but living in other counties (A)

|           | to the state of th |          |              |               |               |               |  |
|-----------|--------------------------------------------------------------------------------------------------------------------------------------------------------------------------------------------------------------------------------------------------------------------------------------------------------------------------------------------------------------------------------------------------------------------------------------------------------------------------------------------------------------------------------------------------------------------------------------------------------------------------------------------------------------------------------------------------------------------------------------------------------------------------------------------------------------------------------------------------------------------------------------------------------------------------------------------------------------------------------------------------------------------------------------------------------------------------------------------------------------------------------------------------------------------------------------------------------------------------------------------------------------------------------------------------------------------------------------------------------------------------------------------------------------------------------------------------------------------------------------------------------------------------------------------------------------------------------------------------------------------------------------------------------------------------------------------------------------------------------------------------------------------------------------------------------------------------------------------------------------------------------------------------------------------------------------------------------------------------------------------------------------------------------------------------------------------------------------------------------------------------------|----------|--------------|---------------|---------------|---------------|--|
|           |                                                                                                                                                                                                                                                                                                                                                                                                                                                                                                                                                                                                                                                                                                                                                                                                                                                                                                                                                                                                                                                                                                                                                                                                                                                                                                                                                                                                                                                                                                                                                                                                                                                                                                                                                                                                                                                                                                                                                                                                                                                                                                                                | Ages     |              | \$1,250/month | \$1,251 to    | More than     |  |
| # Workers | 29 or younger                                                                                                                                                                                                                                                                                                                                                                                                                                                                                                                                                                                                                                                                                                                                                                                                                                                                                                                                                                                                                                                                                                                                                                                                                                                                                                                                                                                                                                                                                                                                                                                                                                                                                                                                                                                                                                                                                                                                                                                                                                                                                                                  | 30 to 54 | 55 and older | or less       | \$3,333/month | \$3,333/month |  |
| 1,417     | 20.2%                                                                                                                                                                                                                                                                                                                                                                                                                                                                                                                                                                                                                                                                                                                                                                                                                                                                                                                                                                                                                                                                                                                                                                                                                                                                                                                                                                                                                                                                                                                                                                                                                                                                                                                                                                                                                                                                                                                                                                                                                                                                                                                          | 57.0%    | 22.8%        | 28.3%         | 35.4%         | 36.3%         |  |

All workers employed in Noble County, all counties of residence (A+B)

|           |               | Ages     |              | \$1,250/month | \$1,251 to    | More than     |
|-----------|---------------|----------|--------------|---------------|---------------|---------------|
| # Workers | 29 or younger | 30 to 54 | 55 and older | or less       | \$3,333/month | \$3,333/month |
| 2,904     | 20.5%         | 55.5%    | 24.0%        | 28.7%         | 39.9%         | 31.4%         |

Workers who live in and are employed in Noble County (B)

|  |           |               | Ages     |              | \$1,250/month | \$1,251 to    | More than     |  |
|--|-----------|---------------|----------|--------------|---------------|---------------|---------------|--|
|  | # Workers | 29 or younger | 30 to 54 | 55 and older | or less       | \$3,333/month | \$3,333/month |  |
|  | 1,487     | 20.8%         | 54.1%    | 25.2%        | 29.1%         | 44.3%         | 26.6%         |  |

Workers living in Noble County, all counties of employment (B+C)

|           | 3             | · <b>· j</b> , - · · · |              | 1 - 1 - 1     | - /           |               |
|-----------|---------------|------------------------|--------------|---------------|---------------|---------------|
|           |               | Ages                   |              | \$1,250/month | \$1,251 to    | More than     |
| # Workers | 29 or younger | 30 to 54               | 55 and older | or less       | \$3,333/month | \$3,333/month |
| 4,954     | 23.8%         | 54.3%                  | 21.9%        | 25.5%         | 39.0%         | 35.5%         |

Workers living in Noble County, but employed in other counties (C)

| TVOIRE OF ITTING ITTIONS COUNTY, But employed in earlier countries (c) |               |          |              |               |               |               |  |  |
|------------------------------------------------------------------------|---------------|----------|--------------|---------------|---------------|---------------|--|--|
|                                                                        | Ages          |          |              | \$1,250/month | \$1,251 to    | More than     |  |  |
| # Workers                                                              | 29 or younger | 30 to 54 | 55 and older | or less       | \$3,333/month | \$3,333/month |  |  |
| 3,467                                                                  | 25.1%         | 54.4%    | 20.5%        | 23.9%         | 36.8%         | 39.3%         |  |  |

B+C, Live In the County