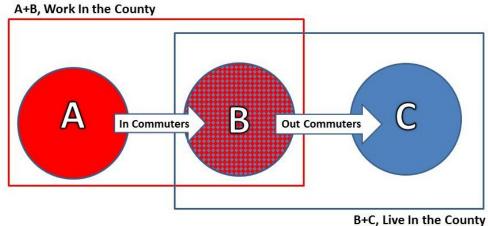

## **Summit County**

Workers employed in Summit County, but living in other counties (A)

| Ī |           |               | Ages     | •            | \$1,250/month | \$1,251 to    | More than     |
|---|-----------|---------------|----------|--------------|---------------|---------------|---------------|
|   | "         |               | 3        |              |               |               |               |
|   | # Workers | 29 or younger | 30 to 54 | 55 and older | or less       | \$3,333/month | \$3,333/month |
|   | 131,028   | 24.0%         | 53.4%    | 22.6%        | 23.5%         | 32.8%         | 43.7%         |

All workers employed in Summit County, all counties of residence (A+B)

|           |               | Ages     |              | \$1,250/month | \$1,251 to    | More than     |
|-----------|---------------|----------|--------------|---------------|---------------|---------------|
| # Workers | 29 or younger | 30 to 54 | 55 and older | or less       | \$3,333/month | \$3,333/month |
| 271,221   | 23.6%         | 52.3%    | 24.1%        | 24.8%         | 34.9%         | 40.3%         |

Workers who live in and are employed in Summit County (B)

| Transactions and an accomplished in Committee Country (2) |               |          |              |               |               |               |  |
|-----------------------------------------------------------|---------------|----------|--------------|---------------|---------------|---------------|--|
|                                                           |               | Ages     |              | \$1,250/month | \$1,251 to    | More than     |  |
| # Workers                                                 | 29 or younger | 30 to 54 | 55 and older | or less       | \$3,333/month | \$3,333/month |  |
| 140,193                                                   | 23.2%         | 51.3%    | 25.6%        | 26.0%         | 36.8%         | 37.2%         |  |

Workers living in Summit County, all counties of employment (B+C)

| The state of the s |               |          |              |               |               |               |  |  |
|--------------------------------------------------------------------------------------------------------------------------------------------------------------------------------------------------------------------------------------------------------------------------------------------------------------------------------------------------------------------------------------------------------------------------------------------------------------------------------------------------------------------------------------------------------------------------------------------------------------------------------------------------------------------------------------------------------------------------------------------------------------------------------------------------------------------------------------------------------------------------------------------------------------------------------------------------------------------------------------------------------------------------------------------------------------------------------------------------------------------------------------------------------------------------------------------------------------------------------------------------------------------------------------------------------------------------------------------------------------------------------------------------------------------------------------------------------------------------------------------------------------------------------------------------------------------------------------------------------------------------------------------------------------------------------------------------------------------------------------------------------------------------------------------------------------------------------------------------------------------------------------------------------------------------------------------------------------------------------------------------------------------------------------------------------------------------------------------------------------------------------|---------------|----------|--------------|---------------|---------------|---------------|--|--|
|                                                                                                                                                                                                                                                                                                                                                                                                                                                                                                                                                                                                                                                                                                                                                                                                                                                                                                                                                                                                                                                                                                                                                                                                                                                                                                                                                                                                                                                                                                                                                                                                                                                                                                                                                                                                                                                                                                                                                                                                                                                                                                                                |               | Ages     |              | \$1,250/month | \$1,251 to    | More than     |  |  |
| # Workers                                                                                                                                                                                                                                                                                                                                                                                                                                                                                                                                                                                                                                                                                                                                                                                                                                                                                                                                                                                                                                                                                                                                                                                                                                                                                                                                                                                                                                                                                                                                                                                                                                                                                                                                                                                                                                                                                                                                                                                                                                                                                                                      | 29 or younger | 30 to 54 | 55 and older | or less       | \$3,333/month | \$3,333/month |  |  |
| 251,686                                                                                                                                                                                                                                                                                                                                                                                                                                                                                                                                                                                                                                                                                                                                                                                                                                                                                                                                                                                                                                                                                                                                                                                                                                                                                                                                                                                                                                                                                                                                                                                                                                                                                                                                                                                                                                                                                                                                                                                                                                                                                                                        | 23.6%         | 52.1%    | 24.4%        | 25.0%         | 34.1%         | 40.9%         |  |  |

Workers living in Summit County, but employed in other counties (C)

| Transfer in ing in Cummit County, but omproyed in cure countries (c) |           |               |          |              |               |               |               |  |
|----------------------------------------------------------------------|-----------|---------------|----------|--------------|---------------|---------------|---------------|--|
|                                                                      |           | Ages          |          |              | \$1,250/month | \$1,251 to    | More than     |  |
|                                                                      | # Workers | 29 or younger | 30 to 54 | 55 and older | or less       | \$3,333/month | \$3,333/month |  |
|                                                                      | 111,493   | 24.1%         | 53.0%    | 22.9%        | 23.7%         | 30.7%         | 45.6%         |  |