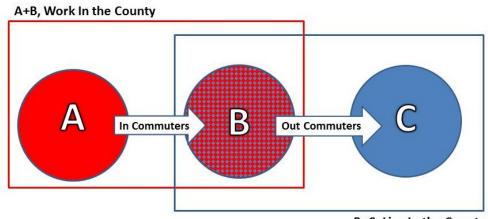

### **Vinton County**

Workers employed in Vinton County, but living in other counties (A)

|   | // \ \ \ \ \ \ \ \ \ \ \ \ \ \ \ \ \ \ | 20 27 112112 22 2 | Ages     |              | \$1,250/month | \$1,251 to    | More than     |
|---|----------------------------------------|-------------------|----------|--------------|---------------|---------------|---------------|
| L | # Workers                              | 29 or younger     | 30 to 54 | 55 and older | or less       | \$3,333/month | \$3,333/month |
|   | 1,153                                  | 20.1%             | 57.8%    | 22.0%        | 24.1%         | 40.5%         | 35.4%         |

All workers employed in Vinton County, all counties of residence (A+B)

|           |               | Ages     |              | \$1,250/month | \$1,251 to    | More than     |
|-----------|---------------|----------|--------------|---------------|---------------|---------------|
| # Workers | 29 or younger | 30 to 54 | 55 and older | or less       | \$3,333/month | \$3,333/month |
| 2,320     | 19.7%         | 54.1%    | 26.2%        | 27.0%         | 45.3%         | 27.7%         |

Workers who live in and are employed in Vinton County (B)

| // \\/ \o m/ \o mo | 20 25 120 15 22 | Ages     |              | \$1,250/month | \$1,251 to    | More than     |
|--------------------|-----------------|----------|--------------|---------------|---------------|---------------|
| # Workers          | 29 or younger   | 30 to 54 | 55 and older | or less       | \$3,333/month | \$3,333/month |
| 1,167              | 19.4%           | 50.4%    | 30.2%        | 29.8%         | 50.1%         | 20.1%         |

Workers living in Vinton County, all counties of employment (B+C)

| The state of the s |               |          |              |               | -,            |               |
|--------------------------------------------------------------------------------------------------------------------------------------------------------------------------------------------------------------------------------------------------------------------------------------------------------------------------------------------------------------------------------------------------------------------------------------------------------------------------------------------------------------------------------------------------------------------------------------------------------------------------------------------------------------------------------------------------------------------------------------------------------------------------------------------------------------------------------------------------------------------------------------------------------------------------------------------------------------------------------------------------------------------------------------------------------------------------------------------------------------------------------------------------------------------------------------------------------------------------------------------------------------------------------------------------------------------------------------------------------------------------------------------------------------------------------------------------------------------------------------------------------------------------------------------------------------------------------------------------------------------------------------------------------------------------------------------------------------------------------------------------------------------------------------------------------------------------------------------------------------------------------------------------------------------------------------------------------------------------------------------------------------------------------------------------------------------------------------------------------------------------------|---------------|----------|--------------|---------------|---------------|---------------|
|                                                                                                                                                                                                                                                                                                                                                                                                                                                                                                                                                                                                                                                                                                                                                                                                                                                                                                                                                                                                                                                                                                                                                                                                                                                                                                                                                                                                                                                                                                                                                                                                                                                                                                                                                                                                                                                                                                                                                                                                                                                                                                                                |               | Ages     |              | \$1,250/month | \$1,251 to    | More than     |
| # Workers                                                                                                                                                                                                                                                                                                                                                                                                                                                                                                                                                                                                                                                                                                                                                                                                                                                                                                                                                                                                                                                                                                                                                                                                                                                                                                                                                                                                                                                                                                                                                                                                                                                                                                                                                                                                                                                                                                                                                                                                                                                                                                                      | 29 or younger | 30 to 54 | 55 and older | or less       | \$3,333/month | \$3,333/month |
| 4,720                                                                                                                                                                                                                                                                                                                                                                                                                                                                                                                                                                                                                                                                                                                                                                                                                                                                                                                                                                                                                                                                                                                                                                                                                                                                                                                                                                                                                                                                                                                                                                                                                                                                                                                                                                                                                                                                                                                                                                                                                                                                                                                          | 21.9%         | 55.1%    | 22.9%        | 24.6%         | 42.3%         | 33.1%         |

Workers living in Vinton County, but employed in other counties (C)

| Transaction wing in vincen country, but employed in earlier countries (e) |               |          |              |               |               |               |  |  |  |
|---------------------------------------------------------------------------|---------------|----------|--------------|---------------|---------------|---------------|--|--|--|
|                                                                           |               | Ages     |              | \$1,250/month | \$1,251 to    | More than     |  |  |  |
| # Workers                                                                 | 29 or younger | 30 to 54 | 55 and older | or less       | \$3,333/month | \$3,333/month |  |  |  |
| 3,553                                                                     | 22.8%         | 56.7%    | 20.5%        | 22.9%         | 39.7%         | 37.4%         |  |  |  |