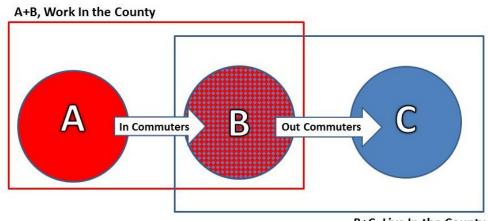

## **Ashtabula County**

Workers employed in Ashtabula County, but living in other counties (A)

|   | # Workers | 29 or younger | Ages<br>30 to 54 | 55 and older | \$1,250/month or less | \$1,251 to<br>\$3,333/month | More than<br>\$3,333/month |
|---|-----------|---------------|------------------|--------------|-----------------------|-----------------------------|----------------------------|
| - | 8,642     | 23.1%         | 52.2%            | 24.7%        | 26.3%                 | 33.4%                       | 40.3%                      |

All workers employed in Ashtabula County, all counties of residence (A+B)

| The transfer ample year in the masterial activity; an actual masterial (1.1.2) |               |          |              |               |               |               |  |  |  |
|--------------------------------------------------------------------------------|---------------|----------|--------------|---------------|---------------|---------------|--|--|--|
|                                                                                |               | Ages     |              | \$1,250/month | \$1,251 to    | More than     |  |  |  |
| # Workers                                                                      | 29 or younger | 30 to 54 | 55 and older | or less       | \$3,333/month | \$3,333/month |  |  |  |
| 28,391                                                                         | 21.7%         | 51.5%    | 26.7%        | 27.3%         | 38.6%         | 34.1%         |  |  |  |

Workers who live in and are employed in Ashtabula County (B)

|           |               | Ages     |              | \$1,250/month | \$1,251 to    | More than     |  |  |  |
|-----------|---------------|----------|--------------|---------------|---------------|---------------|--|--|--|
| # Workers | 29 or younger | 30 to 54 | 55 and older | or less       | \$3,333/month | \$3,333/month |  |  |  |
| 19,749    | 21.1%         | 51.3%    | 27.6%        | 27.8%         | 40.8%         | 31.4%         |  |  |  |

Workers living in Ashtabula County, all counties of employment (B+C)

| Trontere irring in remarkation or annual and trontered or annual and trontered irring in remarkation or annual and trontered irring in remarkation and trontered irring irrin |               |          |              |               |               |               |  |  |  |
|--------------------------------------------------------------------------------------------------------------------------------------------------------------------------------------------------------------------------------------------------------------------------------------------------------------------------------------------------------------------------------------------------------------------------------------------------------------------------------------------------------------------------------------------------------------------------------------------------------------------------------------------------------------------------------------------------------------------------------------------------------------------------------------------------------------------------------------------------------------------------------------------------------------------------------------------------------------------------------------------------------------------------------------------------------------------------------------------------------------------------------------------------------------------------------------------------------------------------------------------------------------------------------------------------------------------------------------------------------------------------------------------------------------------------------------------------------------------------------------------------------------------------------------------------------------------------------------------------------------------------------------------------------------------------------------------------------------------------------------------------------------------------------------------------------------------------------------------------------------------------------------------------------------------------------------------------------------------------------------------------------------------------------------------------------------------------------------------------------------------------------|---------------|----------|--------------|---------------|---------------|---------------|--|--|--|
|                                                                                                                                                                                                                                                                                                                                                                                                                                                                                                                                                                                                                                                                                                                                                                                                                                                                                                                                                                                                                                                                                                                                                                                                                                                                                                                                                                                                                                                                                                                                                                                                                                                                                                                                                                                                                                                                                                                                                                                                                                                                                                                                |               | Ages     |              | \$1,250/month | \$1,251 to    | More than     |  |  |  |
| # Workers                                                                                                                                                                                                                                                                                                                                                                                                                                                                                                                                                                                                                                                                                                                                                                                                                                                                                                                                                                                                                                                                                                                                                                                                                                                                                                                                                                                                                                                                                                                                                                                                                                                                                                                                                                                                                                                                                                                                                                                                                                                                                                                      | 29 or younger | 30 to 54 | 55 and older | or less       | \$3,333/month | \$3,333/month |  |  |  |
| 38,308                                                                                                                                                                                                                                                                                                                                                                                                                                                                                                                                                                                                                                                                                                                                                                                                                                                                                                                                                                                                                                                                                                                                                                                                                                                                                                                                                                                                                                                                                                                                                                                                                                                                                                                                                                                                                                                                                                                                                                                                                                                                                                                         | 22.4%         | 51.8%    | 25.8%        | 25.1%         | 38.6%         | 36.3%         |  |  |  |

Workers living in Ashtabula County, but employed in other counties (C)

| Troncord hving in Admiastic County, but employed in earlier countries (6) |               |          |              |               |               |               |  |  |  |
|---------------------------------------------------------------------------|---------------|----------|--------------|---------------|---------------|---------------|--|--|--|
|                                                                           | Ages          |          |              | \$1,250/month | \$1,251 to    | More than     |  |  |  |
| # Workers                                                                 | 29 or younger | 30 to 54 | 55 and older | or less       | \$3,333/month | \$3,333/month |  |  |  |
| 18,559                                                                    | 23.6%         | 52.4%    | 24.0%        | 22.3%         | 36.3%         | 41.4%         |  |  |  |