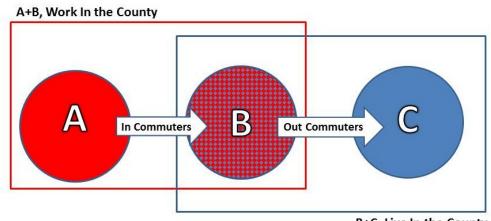

### **Clermont County**

Workers employed in Clermont County, but living in other counties (A)

| # Workers | 29 or younger | Ages<br>30 to 54 | 55 and older | \$1,250/month or less | \$1,251 to<br>\$3,333/month | More than<br>\$3,333/month |
|-----------|---------------|------------------|--------------|-----------------------|-----------------------------|----------------------------|
| 34,706    | 27.7%         | 51.8%            | 20.4%        | 24.7%                 | 35.1%                       | 40.1%                      |

All workers employed in Clermont County, all counties of residence (A+B)

|           |               | Ages     | _            | \$1,250/month | \$1,251 to    | More than     |
|-----------|---------------|----------|--------------|---------------|---------------|---------------|
| # Workers | 29 or younger | 30 to 54 | 55 and older | or less       | \$3,333/month | \$3,333/month |
| 58,449    | 26.7%         | 51.2%    | 22.1%        | 25.3%         | 36.4%         | 38.4%         |

Workers who live in and are employed in Clermont County (B)

|           |               | Ages     |              | \$1,250/month | \$1,251 to    | More than     |  |  |
|-----------|---------------|----------|--------------|---------------|---------------|---------------|--|--|
| # Workers | 29 or younger | 30 to 54 | 55 and older | or less       | \$3,333/month | \$3,333/month |  |  |
| 23,743    | 25.1%         | 50.3%    | 24.5%        | 26.1%         | 38.2%         | 35.7%         |  |  |

Workers living in Clermont County, all counties of employment (B+C)

| Transfer in ing in eleminate estating, all seathlise of employment (2:0) |               |          |              |               |               |               |  |  |  |
|--------------------------------------------------------------------------|---------------|----------|--------------|---------------|---------------|---------------|--|--|--|
|                                                                          |               | Ages     |              | \$1,250/month | \$1,251 to    | More than     |  |  |  |
| # Workers                                                                | 29 or younger | 30 to 54 | 55 and older | or less       | \$3,333/month | \$3,333/month |  |  |  |
| 98,239                                                                   | 23.6%         | 52.8%    | 23.7%        | 21.3%         | 32.1%         | 46.5%         |  |  |  |

Workers living in Clermont County, but employed in other counties (C)

| violitation in the distinction of the state |               |          |               |         |               |               |  |  |  |
|-------------------------------------------------------------------------------------------------------------------------------------------------------------------------------------------------------------------------------------------------------------------------------------------------------------------------------------------------------------------------------------------------------------------------------------------------------------------------------------------------------------------------------------------------------------------------------------------------------------------------------------------------------------------------------------------------------------------------------------------------------------------------------------------------------------------------------------------------------------------------------------------------------------------------------------------------------------------------------------------------------------------------------------------------------------------------------------------------------------------------------------------------------------------------------------------------------------------------------------------------------------------------------------------------------------------------------------------------------------------------------------------------------------------------------------------------------------------------------------------------------------------------------------------------------------------------------------------------------------------------------------------------------------------------------------------------------------------------------------------------------------------------------------------------------------------------------------------------------------------------------------------------------------------------------------------------------------------------------------------------------------------------------------------------------------------------------------------------------------------------------|---------------|----------|---------------|---------|---------------|---------------|--|--|--|
|                                                                                                                                                                                                                                                                                                                                                                                                                                                                                                                                                                                                                                                                                                                                                                                                                                                                                                                                                                                                                                                                                                                                                                                                                                                                                                                                                                                                                                                                                                                                                                                                                                                                                                                                                                                                                                                                                                                                                                                                                                                                                                                               | Ages          |          | \$1,250/month |         | \$1,251 to    | More than     |  |  |  |
| # Workers                                                                                                                                                                                                                                                                                                                                                                                                                                                                                                                                                                                                                                                                                                                                                                                                                                                                                                                                                                                                                                                                                                                                                                                                                                                                                                                                                                                                                                                                                                                                                                                                                                                                                                                                                                                                                                                                                                                                                                                                                                                                                                                     | 29 or younger | 30 to 54 | 55 and older  | or less | \$3,333/month | \$3,333/month |  |  |  |
| 74,496                                                                                                                                                                                                                                                                                                                                                                                                                                                                                                                                                                                                                                                                                                                                                                                                                                                                                                                                                                                                                                                                                                                                                                                                                                                                                                                                                                                                                                                                                                                                                                                                                                                                                                                                                                                                                                                                                                                                                                                                                                                                                                                        | 23.1%         | 53.6%    | 23.4%         | 19.8%   | 30.2%         | 50.0%         |  |  |  |