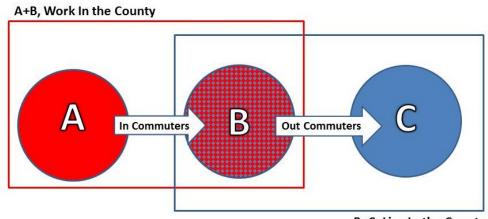

## **Monroe County**

Workers employed in Monroe County, but living in other counties (A)

| // \\/ \\ \ \ \ \ \ \ \ \ \ \ \ \ \ \ \ | 20 25 12 15   | Ages     |              | \$1,250/month | \$1,251 to    | More than     |
|-----------------------------------------|---------------|----------|--------------|---------------|---------------|---------------|
| # Workers                               | 29 or younger | 30 to 54 | 55 and older | or less       | \$3,333/month | \$3,333/month |
| 982                                     | 20.7%         | 51.7%    | 27.6%        | 32.3%         | 34.6%         | 33.1%         |

All workers employed in Monroe County, all counties of residence (A+B)

|           |               | Ages     | -            | \$1,250/month | \$1,251 to    | More than     |
|-----------|---------------|----------|--------------|---------------|---------------|---------------|
| # Workers | 29 or younger | 30 to 54 | 55 and older | or less       | \$3,333/month | \$3,333/month |
| 2,444     | 19.4%         | 52.7%    | 27.9%        | 33.3%         | 38.7%         | 28.0%         |

Workers who live in and are employed in Monroe County (B)

| Trainers and are an entrance of the second o |           |               |          |              |               |               |               |  |
|--------------------------------------------------------------------------------------------------------------------------------------------------------------------------------------------------------------------------------------------------------------------------------------------------------------------------------------------------------------------------------------------------------------------------------------------------------------------------------------------------------------------------------------------------------------------------------------------------------------------------------------------------------------------------------------------------------------------------------------------------------------------------------------------------------------------------------------------------------------------------------------------------------------------------------------------------------------------------------------------------------------------------------------------------------------------------------------------------------------------------------------------------------------------------------------------------------------------------------------------------------------------------------------------------------------------------------------------------------------------------------------------------------------------------------------------------------------------------------------------------------------------------------------------------------------------------------------------------------------------------------------------------------------------------------------------------------------------------------------------------------------------------------------------------------------------------------------------------------------------------------------------------------------------------------------------------------------------------------------------------------------------------------------------------------------------------------------------------------------------------------|-----------|---------------|----------|--------------|---------------|---------------|---------------|--|
|                                                                                                                                                                                                                                                                                                                                                                                                                                                                                                                                                                                                                                                                                                                                                                                                                                                                                                                                                                                                                                                                                                                                                                                                                                                                                                                                                                                                                                                                                                                                                                                                                                                                                                                                                                                                                                                                                                                                                                                                                                                                                                                                |           |               | Ages     |              | \$1,250/month | \$1,251 to    | More than     |  |
|                                                                                                                                                                                                                                                                                                                                                                                                                                                                                                                                                                                                                                                                                                                                                                                                                                                                                                                                                                                                                                                                                                                                                                                                                                                                                                                                                                                                                                                                                                                                                                                                                                                                                                                                                                                                                                                                                                                                                                                                                                                                                                                                | # Workers | 29 or younger | 30 to 54 | 55 and older | or less       | \$3,333/month | \$3,333/month |  |
|                                                                                                                                                                                                                                                                                                                                                                                                                                                                                                                                                                                                                                                                                                                                                                                                                                                                                                                                                                                                                                                                                                                                                                                                                                                                                                                                                                                                                                                                                                                                                                                                                                                                                                                                                                                                                                                                                                                                                                                                                                                                                                                                | 1,462     | 18.5%         | 53.4%    | 28.2%        | 34.1%         | 41.4%         | 24.6%         |  |

Workers living in Monroe County, all counties of employment (B+C)

| Transfer in ing in marine early, an easimise or employment (2:0) |               |          |              |               |               |               |  |  |  |
|------------------------------------------------------------------|---------------|----------|--------------|---------------|---------------|---------------|--|--|--|
|                                                                  |               | Ages     |              | \$1,250/month | \$1,251 to    | More than     |  |  |  |
| # Workers                                                        | 29 or younger | 30 to 54 | 55 and older | or less       | \$3,333/month | \$3,333/month |  |  |  |
| 5,031                                                            | 22.0%         | 53.8%    | 24.2%        | 27.5%         | 37.5%         | 34.9%         |  |  |  |

Workers living in Monroe County, but employed in other counties (C)

| Trentere hving in Memee County, but employed in earlier countries (C) |               |          |              |               |               |               |  |  |  |
|-----------------------------------------------------------------------|---------------|----------|--------------|---------------|---------------|---------------|--|--|--|
|                                                                       |               | Ages     |              | \$1,250/month | \$1,251 to    | More than     |  |  |  |
| # Workers                                                             | 29 or younger | 30 to 54 | 55 and older | or less       | \$3,333/month | \$3,333/month |  |  |  |
| 3,569                                                                 | 23.4%         | 53.9%    | 22.6%        | 24.9%         | 36.0%         | 39.1%         |  |  |  |