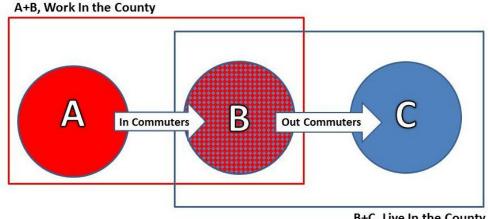

### 2021 Inflow and Outflow Report\* **All Jobs**

## **Champaign County**

Workers employed in Champaign County, but living in other counties (A)

| Training in a marriage and a marriag |         |          |              |               |               |               |  |
|--------------------------------------------------------------------------------------------------------------------------------------------------------------------------------------------------------------------------------------------------------------------------------------------------------------------------------------------------------------------------------------------------------------------------------------------------------------------------------------------------------------------------------------------------------------------------------------------------------------------------------------------------------------------------------------------------------------------------------------------------------------------------------------------------------------------------------------------------------------------------------------------------------------------------------------------------------------------------------------------------------------------------------------------------------------------------------------------------------------------------------------------------------------------------------------------------------------------------------------------------------------------------------------------------------------------------------------------------------------------------------------------------------------------------------------------------------------------------------------------------------------------------------------------------------------------------------------------------------------------------------------------------------------------------------------------------------------------------------------------------------------------------------------------------------------------------------------------------------------------------------------------------------------------------------------------------------------------------------------------------------------------------------------------------------------------------------------------------------------------------------|---------|----------|--------------|---------------|---------------|---------------|--|
|                                                                                                                                                                                                                                                                                                                                                                                                                                                                                                                                                                                                                                                                                                                                                                                                                                                                                                                                                                                                                                                                                                                                                                                                                                                                                                                                                                                                                                                                                                                                                                                                                                                                                                                                                                                                                                                                                                                                                                                                                                                                                                                                | 29 or   |          |              | \$1,250/month | \$1,251 to    | More than     |  |
| # Workers                                                                                                                                                                                                                                                                                                                                                                                                                                                                                                                                                                                                                                                                                                                                                                                                                                                                                                                                                                                                                                                                                                                                                                                                                                                                                                                                                                                                                                                                                                                                                                                                                                                                                                                                                                                                                                                                                                                                                                                                                                                                                                                      | younger | 30 to 54 | 55 and older | or less       | \$3,333/month | \$3,333/month |  |
| 5,716                                                                                                                                                                                                                                                                                                                                                                                                                                                                                                                                                                                                                                                                                                                                                                                                                                                                                                                                                                                                                                                                                                                                                                                                                                                                                                                                                                                                                                                                                                                                                                                                                                                                                                                                                                                                                                                                                                                                                                                                                                                                                                                          | 22.8%   | 52.3%    | 24.8%        | 16.4%         | 29.1%         | 54.5%         |  |

All workers employed in Champaign County, all counties of residence (A+B)

|           | 29 or   |          |              | \$1,250/month | \$1,251 to    | More than     |
|-----------|---------|----------|--------------|---------------|---------------|---------------|
| # Workers | younger | 30 to 54 | 55 and older | or less       | \$3,333/month | \$3,333/month |
| 10,168    | 22.0%   | 51.5%    | 26.5%        | 18.7%         | 31.3%         | 50.1%         |

Workers who live in and are employed in Champaign County (B)

|           |         |          | · · · · · · · · · · · · · · · · · · |               | <u> </u>      |               |
|-----------|---------|----------|-------------------------------------|---------------|---------------|---------------|
|           | 29 or   |          |                                     | \$1,250/month | \$1,251 to    | More than     |
| # Workers | younger | 30 to 54 | 55 and older                        | or less       | \$3,333/month | \$3,333/month |
| 4,452     | 20.8%   | 50.6%    | 28.6%                               | 21.6%         | 34.0%         | 44.4%         |

Workers living in Champaign County all counties of employment (B+C)

| *************************************** | <u>g</u> | saigii eeaiit | , an country | <del> </del>  | <u> </u>      |               |
|-----------------------------------------|----------|---------------|--------------|---------------|---------------|---------------|
|                                         | 29 or    |               |              | \$1,250/month | \$1,251 to    | More than     |
| # Workers                               | younger  | 30 to 54      | 55 and older | or less       | \$3,333/month | \$3,333/month |
| 15,865                                  | 23.2%    | 52.5%         | 24.3%        | 19.3%         | 32.3%         | 48.4%         |

Workers living in Champaign County, but employed in other counties (C)

| vverkere hving in enampaigh county, but employed in earler counties (e) |         |          |              |               |               |               |  |  |  |
|-------------------------------------------------------------------------|---------|----------|--------------|---------------|---------------|---------------|--|--|--|
|                                                                         | 29 or   |          |              | \$1,250/month | \$1,251 to    | More than     |  |  |  |
| # Workers                                                               | younger | 30 to 54 | 55 and older | or less       | \$3,333/month | \$3,333/month |  |  |  |
| 11,413                                                                  | 24.1%   | 53.3%    | 22.6%        | 18.4%         | 31.7%         | 49.9%         |  |  |  |

B+C, Live In the County