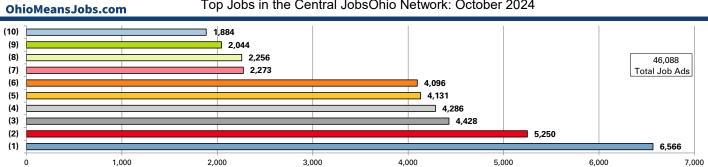

## Online Job Postings—Occupational Focus

Top Jobs in the Central JobsOhio Network: October 2024

| U                                                          | 1,000 2,000                                                     | 3,000 |  |  |
|------------------------------------------------------------|-----------------------------------------------------------------|-------|--|--|
| (1) Healthca                                               | e Practitioners and Technical Occupations                       | 14%   |  |  |
| Registered Nur                                             | ses                                                             | 41%   |  |  |
| Nurse Practitioners                                        |                                                                 |       |  |  |
| Radiologic Technologists and Technicians                   |                                                                 |       |  |  |
| Licensed Practi                                            | cal and Licensed Vocational Nurses                              | 5%    |  |  |
| Pharmacy Tech                                              | nicians                                                         | 5%    |  |  |
| Pharmacists                                                |                                                                 | 4%    |  |  |
| Physicians, All                                            | Other                                                           | 3%    |  |  |
| Medical Record                                             | s Specialists                                                   | 2%    |  |  |
| (3) Transpor                                               | ation and Material Moving Occupations                           | 10%   |  |  |
| Heavy and Trad                                             | tor-Trailer Truck Drivers                                       | 449   |  |  |
| Stockers and O                                             | rder Fillers                                                    | 21%   |  |  |
| First-Line Supe                                            | visors of Material-Moving Machine and Vehicle Operators         | 7%    |  |  |
| Light Truck Dri                                            | vers                                                            | 7%    |  |  |
| Driver/Sales W                                             | orkers                                                          | 6%    |  |  |
| Laborers and F                                             | eight, Stock, and Material Movers, Hand                         | 5%    |  |  |
| Industrial Truck                                           | and Tractor Operators                                           | 3%    |  |  |
| Bus Drivers, Sc                                            | hool                                                            | 2%    |  |  |
| (5) Compute                                                | r and Mathematical Occupations                                  | 9%    |  |  |
| Software Deve                                              | opers                                                           | 26%   |  |  |
| Computer Occu                                              | pations, All Other                                              | 149   |  |  |
| Information Se                                             | curity Analysts                                                 | 119   |  |  |
| Network and C                                              | omputer Systems Administrators                                  | 9%    |  |  |
| Statisticians                                              |                                                                 | 8%    |  |  |
| Computer User Support Specialists                          |                                                                 |       |  |  |
| Computer Systems Analysts                                  |                                                                 |       |  |  |
| Software Quali                                             | y Assurance Analysts and Testers                                | 5%    |  |  |
| (7) Office an                                              | Administrative Support Occupations                              | 5%    |  |  |
| Customer Serv                                              | ce Representatives                                              | 35%   |  |  |
| First-Line Supe                                            | rvisors of Office and Administrative Support Workers            | 13%   |  |  |
| Medical Secret                                             | aries and Administrative Assistants                             | 6%    |  |  |
| Secretaries and                                            | Administrative Assistants, Except Legal, Medical, and Executive | ve 5% |  |  |
| Hotel, Motel, a                                            | d Resort Desk Clerks                                            | 5%    |  |  |
| Bookkeeping, A                                             | ccounting, and Auditing Clerks                                  | 5%    |  |  |
| Executive Secr                                             | etaries and Executive Administrative Assistants                 | 4%    |  |  |
| Tellers                                                    |                                                                 | 4%    |  |  |
| (9) Food Pre                                               | paration and Serving Related Occupations                        | 4%    |  |  |
| First-Line Supe                                            | rvisors of Food Preparation and Serving Workers                 | 319   |  |  |
| Fast Food and Counter Workers                              |                                                                 |       |  |  |
| Waiters and W                                              | uitresses                                                       | 13%   |  |  |
| Cooks, Restaurant                                          |                                                                 |       |  |  |
| Food Preparation Workers                                   |                                                                 |       |  |  |
| Dishwashers                                                |                                                                 |       |  |  |
| Chefs and Head Cooks                                       |                                                                 |       |  |  |
| Dining Room and Cafeteria Attendants and Bartender Helpers |                                                                 |       |  |  |